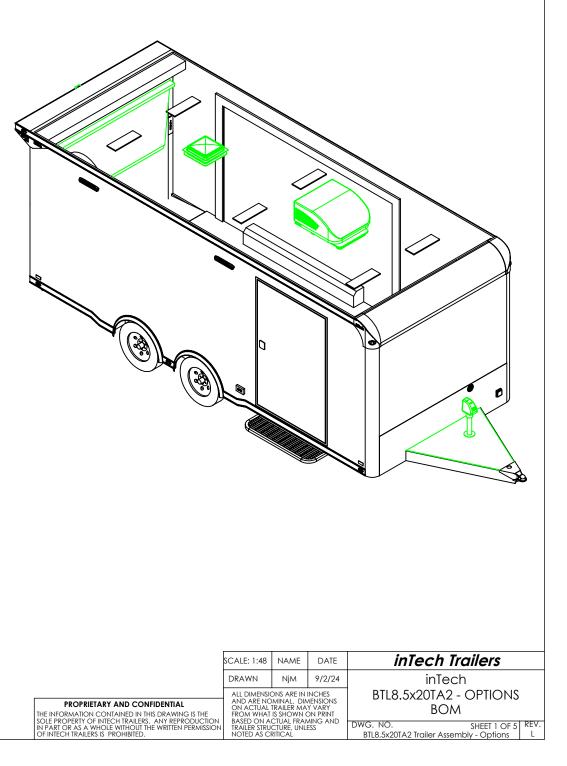

| DESCRIPTION<br>Axle, Dexter<br>BTL Cabinet, Overhead<br>BTL Cabinet, Straight Base<br>Battery Box<br>Battery Vent<br>Bumpers<br>Cast Corners<br>Cast Corners<br>Caster Wheel<br>Coupler<br>D-Ring<br>Door, Entrance<br>Jack - Top Wind | NOTES<br>3500#, 0, 94HF, 78AB<br>1"<br>2 5/16" Ball, 14,000#<br>5,000<br>48" x 76" RHS<br>18" 12x I ED                                  | QTY.<br>2<br>1<br>1<br>1<br>1<br>1<br>2<br>1<br>1<br>4<br>1<br>1<br>6 |
|----------------------------------------------------------------------------------------------------------------------------------------------------------------------------------------------------------------------------------------|-----------------------------------------------------------------------------------------------------------------------------------------|-----------------------------------------------------------------------|
| Light                                                                                                                                                                                                                                  | 18" 12v LED                                                                                                                             | 6                                                                     |
| Load Center                                                                                                                                                                                                                            | 30 Amp L/C - 60 Amp Conv                                                                                                                | 3                                                                     |
| Loading Light - LED<br>Motorbase Plug<br>Outlet                                                                                                                                                                                        | 30 Amp L/C - 60 Amp Conv<br>13.7" 12V Loading Light<br>30 Amp<br>120V 20 Amp                                                            | 3<br>1<br>4                                                           |
| Loading Light - LED<br>Motorbase Plug<br>Outlet<br>Paddle Latch<br>Ramp Extension                                                                                                                                                      | 13.7" 12V Loading Light<br>30 Amp<br>120V 20 Amp<br>16" Transition Flap                                                                 | 1                                                                     |
| Loading Light - LED<br>Motorbase Plug<br>Outlet<br>Paddle Latch<br>Ramp Extension<br>Slide Out Step<br>Spare Tire Assembly                                                                                                             | 13.7" 12V Loading Light<br>30 Amp<br>120V 20 Amp                                                                                        | 1<br>4<br>2                                                           |
| Loading Light - LED<br>Motorbase Plug<br>Outlet<br>Paddle Latch<br>Ramp Extension<br>Slide Out Step<br>Spare Tire Assembly<br>Spring Assist                                                                                            | 13.7" 12V Loading Light<br>30 Amp<br>120V 20 Amp<br>16" Transition Flap<br>48" Wide                                                     | 1<br>4<br>2                                                           |
| Loading Light - LED<br>Motorbase Plug<br>Outlet<br>Paddle Latch<br>Ramp Extension<br>Slide Out Step<br>Spare Tire Assembly<br>Spring Assist<br>Switch<br>Switch                                                                        | 13.7" 12V Loading Light<br>30 Amp<br>120V 20 Amp<br>16" Transition Flap<br>48" Wide<br>12v Cutoff<br>2 - 12V Switches                   | 1<br>4<br>2                                                           |
| Loading Light - LED<br>Motorbase Plug<br>Outlet<br>Paddle Latch<br>Ramp Extension<br>Slide Out Step<br>Spare Tire Assembly<br>Spring Assist<br>Switch<br>Switch<br>Switch                                                              | 13.7" 12V Loading Light<br>30 Amp<br>120V 20 Amp<br>16" Transition Flap<br>48" Wide<br>12v Cutoff<br>2 - 12V Switches<br>1 - 12V Switch | 1<br>4<br>2<br>1<br>1<br>1<br>1<br>1<br>1<br>1<br>1<br>1              |
| Loading Light - LED<br>Motorbase Plug<br>Outlet<br>Paddle Latch<br>Ramp Extension<br>Slide Out Step<br>Spare Tire Assembly<br>Spring Assist<br>Switch<br>Switch<br>Switch<br>Tire                                                      | 13.7" 12V Loading Light<br>30 Amp<br>120V 20 Amp<br>16" Transition Flap<br>48" Wide<br>12v Cutoff<br>2 - 12V Switches                   | 1<br>4<br>2                                                           |
| Loading Light - LED<br>Motorbase Plug<br>Outlet<br>Paddle Latch<br>Ramp Extension<br>Slide Out Step<br>Spare Tire Assembly<br>Spring Assist<br>Switch<br>Switch<br>Switch                                                              | 13.7" 12V Loading Light<br>30 Amp<br>120V 20 Amp<br>16" Transition Flap<br>48" Wide<br>12v Cutoff<br>2 - 12V Switches<br>1 - 12V Switch | 1<br>4<br>2<br>1<br>1<br>1<br>1<br>1<br>1<br>1<br>1<br>1              |

T:\SolidWorks CAD\BTL\BTL8.5x20TA2\

ITEM NO.

| ITEM<br>NO. | DESCRIPTION                | NOTES                    | Options/QTY |
|-------------|----------------------------|--------------------------|-------------|
| 1           | Air Conditioner            | 13,500 BTU               | 1           |
| 2           | Airline Track              |                          | 2           |
| 3           | Axle, Dexter               | 3500#, 0, 94HF, 78AB     | 2           |
| 14          | BTL Cabinet, L-Base        |                          | 1           |
| 15          | BTL Cabinet, Overhead      |                          | 1           |
| 16          | Battery Box                |                          |             |
| 17          | Battery Vent               | 01                       |             |
| 18          | Bumpers                    | 3"                       | 1           |
| 19          | Camera Transmitter         |                          | 1           |
| 20          | Camera, Backup             |                          | 1           |
| 21          | Cast Corners               |                          | 1           |
| 22          | Caster Wheel               |                          | 2           |
| 25          | Coupler                    | 2 5/16" Ball, 14,000#    | 1           |
| 26          | D-Ring                     | 5,000                    | 4           |
| 27          | Door, Entrance             | 48" x 76" RHS            | 1           |
| 28          | Door, Generator            | 36" x 36"                | 1           |
| 29          | Drawer Insert              | 7 Drawer (inTech) 24"    | 1           |
| 32          | Gen Slides - Lite Trailers |                          | 1           |
| 33          | Door Caddy Intech          |                          | 1           |
| 34          | Jack in the Pouch Assembly |                          | 1           |
| 35          | Jack, Power                | 3500#                    | 1           |
| 37          | Load Center                | 30 Amp L/C - 45 Amp Conv | 1           |
| 38          | Loading Light - LED        | 13.7" 12V Loading Light  | 3           |
| 39          | Motorbase Plug             | 30 Amp                   | 1           |
| 40          | Outlet                     | 120V 20 Amp              | 4           |
| 41          | Paddle Latch               |                          | 2           |
| 42          | Ramp Extension             | 48" x 84"                | 1           |
| 45          | Slide Out Step             | 48" Wide                 | 1           |
| 46          | Spare Tire Assembly        |                          | 1           |
| 47          | Spring Assist              |                          | 1           |
| 48          | Strap Hanger - Lite        | 18"                      | 1           |
| 49          | Switch                     | 12v Cutoff               | 1           |
| 50          | Switch                     | 2 - 12V Switches         | 1           |
| 51          | Switch                     | 1 - 12V Switch           | 1           |
| 53          | Tire                       | ST205/75R15              | 4           |
| 54          | Tongue Cover - Lite        |                          | 1           |
| 55<br>59    | Vent, Roof<br>Winch Plate  |                          | 1           |
| 37          | winch Fluie                |                          |             |

T:\SolidWorks CAD\BTL\BTL8.5x20TA2\