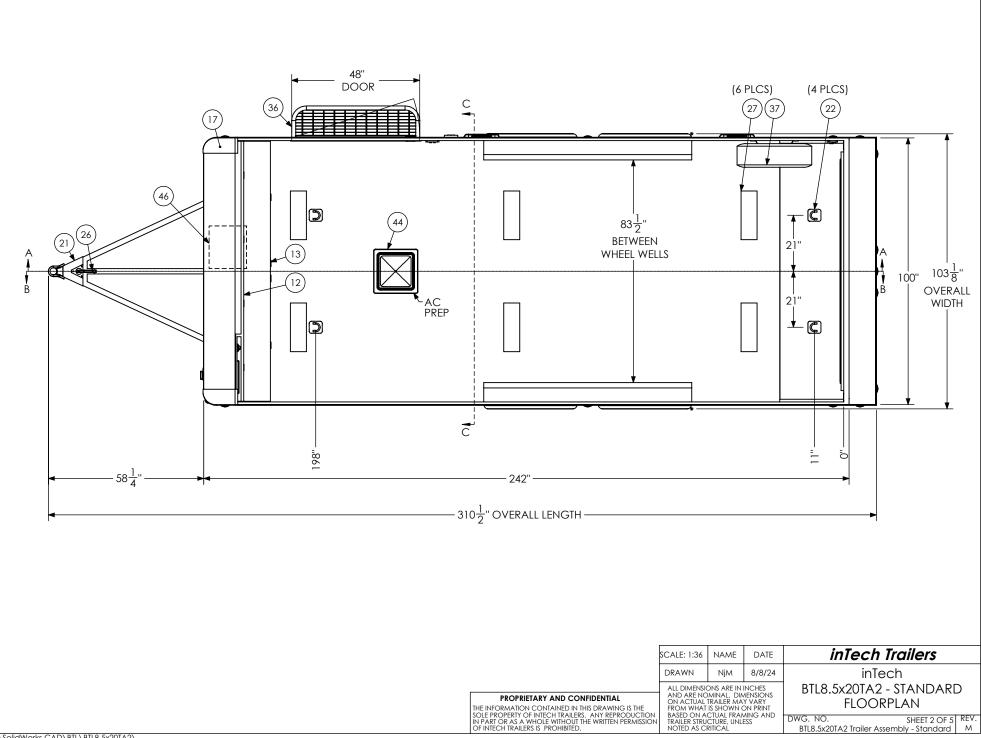

| DESCRIPTION<br>Axle, Dexter<br>BTL Cabinet, Overhead<br>BTL Cabinet, Straight Base<br>Battery Box<br>Battery Vent<br>Bumpers<br>Cast Corners<br>Cast Corners<br>Caster Wheel<br>Coupler<br>D-Ring<br>Door, Entrance<br>Jack - Top Wind | NOTES<br>3500#, 0, 94HF, 78AB<br>1"<br>2 5/16" Ball, 14,000#<br>5,000<br>48" x 76" RHS<br>18" 12x I ED                                  | QTY.<br>2<br>1<br>1<br>1<br>1<br>1<br>2<br>1<br>1<br>4<br>1<br>1<br>6 |
|----------------------------------------------------------------------------------------------------------------------------------------------------------------------------------------------------------------------------------------|-----------------------------------------------------------------------------------------------------------------------------------------|-----------------------------------------------------------------------|
| Light                                                                                                                                                                                                                                  | 18" 12v LED                                                                                                                             | 6                                                                     |
| Load Center                                                                                                                                                                                                                            | 30 Amp L/C - 60 Amp Conv                                                                                                                | 3                                                                     |
| Loading Light - LED<br>Motorbase Plug<br>Outlet                                                                                                                                                                                        | 30 Amp L/C - 60 Amp Conv<br>13.7" 12V Loading Light<br>30 Amp<br>120V 20 Amp                                                            | 3<br>1<br>4                                                           |
| Loading Light - LED<br>Motorbase Plug<br>Outlet<br>Paddle Latch<br>Ramp Extension                                                                                                                                                      | 13.7" 12V Loading Light<br>30 Amp<br>120V 20 Amp<br>16" Transition Flap                                                                 | 1                                                                     |
| Loading Light - LED<br>Motorbase Plug<br>Outlet<br>Paddle Latch<br>Ramp Extension<br>Slide Out Step<br>Spare Tire Assembly                                                                                                             | 13.7" 12V Loading Light<br>30 Amp<br>120V 20 Amp                                                                                        | 1<br>4<br>2                                                           |
| Loading Light - LED<br>Motorbase Plug<br>Outlet<br>Paddle Latch<br>Ramp Extension<br>Slide Out Step<br>Spare Tire Assembly<br>Spring Assist                                                                                            | 13.7" 12V Loading Light<br>30 Amp<br>120V 20 Amp<br>16" Transition Flap<br>48" Wide                                                     | 1<br>4<br>2                                                           |
| Loading Light - LED<br>Motorbase Plug<br>Outlet<br>Paddle Latch<br>Ramp Extension<br>Slide Out Step<br>Spare Tire Assembly<br>Spring Assist<br>Switch<br>Switch                                                                        | 13.7" 12V Loading Light<br>30 Amp<br>120V 20 Amp<br>16" Transition Flap<br>48" Wide<br>12v Cutoff<br>2 - 12V Switches                   | 1<br>4<br>2                                                           |
| Loading Light - LED<br>Motorbase Plug<br>Outlet<br>Paddle Latch<br>Ramp Extension<br>Slide Out Step<br>Spare Tire Assembly<br>Spring Assist<br>Switch<br>Switch<br>Switch                                                              | 13.7" 12V Loading Light<br>30 Amp<br>120V 20 Amp<br>16" Transition Flap<br>48" Wide<br>12v Cutoff<br>2 - 12V Switches<br>1 - 12V Switch | 1<br>4<br>2<br>1<br>1<br>1<br>1<br>1<br>1<br>1<br>1<br>1              |
| Loading Light - LED<br>Motorbase Plug<br>Outlet<br>Paddle Latch<br>Ramp Extension<br>Slide Out Step<br>Spare Tire Assembly<br>Spring Assist<br>Switch<br>Switch<br>Switch<br>Tire                                                      | 13.7" 12V Loading Light<br>30 Amp<br>120V 20 Amp<br>16" Transition Flap<br>48" Wide<br>12v Cutoff<br>2 - 12V Switches                   | 1<br>4<br>2                                                           |
| Loading Light - LED<br>Motorbase Plug<br>Outlet<br>Paddle Latch<br>Ramp Extension<br>Slide Out Step<br>Spare Tire Assembly<br>Spring Assist<br>Switch<br>Switch<br>Switch                                                              | 13.7" 12V Loading Light<br>30 Amp<br>120V 20 Amp<br>16" Transition Flap<br>48" Wide<br>12v Cutoff<br>2 - 12V Switches<br>1 - 12V Switch | 1<br>4<br>2<br>1<br>1<br>1<br>1<br>1<br>1<br>1<br>1<br>1              |

T:\SolidWorks CAD\BTL\BTL8.5x20TA2\

ITEM NO.

| ITEM<br>NO. | DESCRIPTION                | NOTES                    | Options/QTY |
|-------------|----------------------------|--------------------------|-------------|
| 1           | Air Conditioner            | 13,500 BTU               | 1           |
| 2           | Airline Track              |                          | 2           |
| 3           | Axle, Dexter               | 3500#, 0, 94HF, 78AB     | 2           |
| 14          | BTL Cabinet, L-Base        |                          | 1           |
| 15          | BTL Cabinet, Overhead      |                          | 1           |
| 16          | Battery Box                |                          |             |
| 17          | Battery Vent               | 01                       |             |
| 18          | Bumpers                    | 3"                       | 1           |
| 19          | Camera Transmitter         |                          | 1           |
| 20          | Camera, Backup             |                          | 1           |
| 21          | Cast Corners               |                          | 1           |
| 22          | Caster Wheel               |                          | 2           |
| 25          | Coupler                    | 2 5/16" Ball, 14,000#    | 1           |
| 26          | D-Ring                     | 5,000                    | 4           |
| 27          | Door, Entrance             | 48" x 76" RHS            | 1           |
| 28          | Door, Generator            | 36" x 36"                | 1           |
| 29          | Drawer Insert              | 7 Drawer (inTech) 24"    | 1           |
| 32          | Gen Slides - Lite Trailers |                          | 1           |
| 33          | Door Caddy Intech          |                          | 1           |
| 34          | Jack in the Pouch Assembly |                          | 1           |
| 35          | Jack, Power                | 3500#                    | 1           |
| 37          | Load Center                | 30 Amp L/C - 45 Amp Conv | 1           |
| 38          | Loading Light - LED        | 13.7" 12V Loading Light  | 3           |
| 39          | Motorbase Plug             | 30 Amp                   | 1           |
| 40          | Outlet                     | 120V 20 Amp              | 4           |
| 41          | Paddle Latch               |                          | 2           |
| 42          | Ramp Extension             | 48" x 84"                | 1           |
| 45          | Slide Out Step             | 48" Wide                 | 1           |
| 46          | Spare Tire Assembly        |                          | 1           |
| 47          | Spring Assist              |                          | 1           |
| 48          | Strap Hanger - Lite        | 18"                      | 1           |
| 49          | Switch                     | 12v Cutoff               | 1           |
| 50          | Switch                     | 2 - 12V Switches         | 1           |
| 51          | Switch                     | 1 - 12V Switch           | 1           |
| 53          | Tire                       | ST205/75R15              | 4           |
| 54          | Tongue Cover - Lite        |                          | 1           |
| 55<br>59    | Vent, Roof<br>Winch Plate  |                          | 1           |
| 37          | winch Fluie                |                          |             |

T:\SolidWorks CAD\BTL\BTL8.5x20TA2\