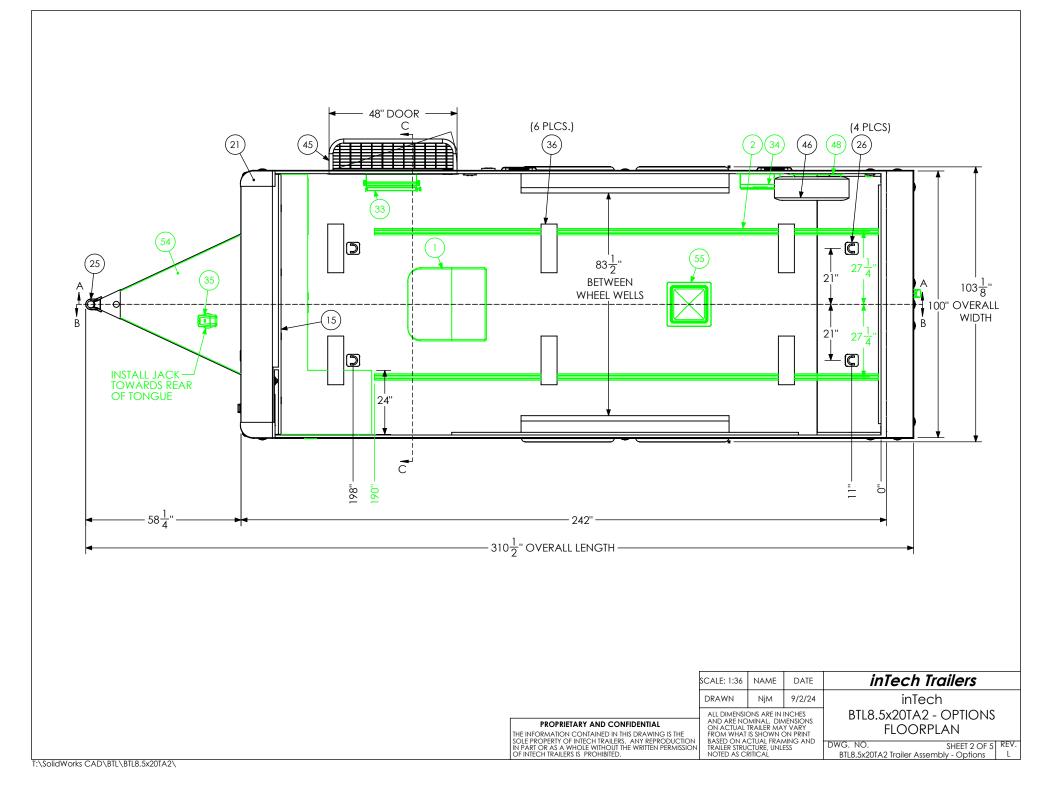

| DESCRIPTION<br>Axle, Dexter<br>BTL Cabinet, Overhead<br>BTL Cabinet, Straight Base<br>Battery Box<br>Battery Vent<br>Bumpers<br>Cast Corners<br>Cast Corners<br>Caster Wheel<br>Coupler<br>D-Ring<br>Door, Entrance<br>Jack - Top Wind | NOTES<br>3500#, 0, 94HF, 78AB<br>1"<br>2 5/16" Ball, 14,000#<br>5,000<br>48" x 76" RHS<br>18" 12x I ED                                  | QTY.<br>2<br>1<br>1<br>1<br>1<br>1<br>2<br>1<br>1<br>4<br>1<br>1<br>6 |
|----------------------------------------------------------------------------------------------------------------------------------------------------------------------------------------------------------------------------------------|-----------------------------------------------------------------------------------------------------------------------------------------|-----------------------------------------------------------------------|
| Light                                                                                                                                                                                                                                  | 18" 12v LED                                                                                                                             | 6                                                                     |
| Load Center                                                                                                                                                                                                                            | 30 Amp L/C - 60 Amp Conv                                                                                                                | 3                                                                     |
| Loading Light - LED<br>Motorbase Plug<br>Outlet                                                                                                                                                                                        | 30 Amp L/C - 60 Amp Conv<br>13.7" 12V Loading Light<br>30 Amp<br>120V 20 Amp                                                            | 3<br>1<br>4                                                           |
| Loading Light - LED<br>Motorbase Plug<br>Outlet<br>Paddle Latch<br>Ramp Extension                                                                                                                                                      | 13.7" 12V Loading Light<br>30 Amp<br>120V 20 Amp<br>16" Transition Flap                                                                 | 1                                                                     |
| Loading Light - LED<br>Motorbase Plug<br>Outlet<br>Paddle Latch<br>Ramp Extension<br>Slide Out Step<br>Spare Tire Assembly                                                                                                             | 13.7" 12V Loading Light<br>30 Amp<br>120V 20 Amp                                                                                        | 1<br>4<br>2                                                           |
| Loading Light - LED<br>Motorbase Plug<br>Outlet<br>Paddle Latch<br>Ramp Extension<br>Slide Out Step<br>Spare Tire Assembly<br>Spring Assist                                                                                            | 13.7" 12V Loading Light<br>30 Amp<br>120V 20 Amp<br>16" Transition Flap<br>48" Wide                                                     | 1<br>4<br>2                                                           |
| Loading Light - LED<br>Motorbase Plug<br>Outlet<br>Paddle Latch<br>Ramp Extension<br>Slide Out Step<br>Spare Tire Assembly<br>Spring Assist<br>Switch<br>Switch                                                                        | 13.7" 12V Loading Light<br>30 Amp<br>120V 20 Amp<br>16" Transition Flap<br>48" Wide<br>12v Cutoff<br>2 - 12V Switches                   | 1<br>4<br>2                                                           |
| Loading Light - LED<br>Motorbase Plug<br>Outlet<br>Paddle Latch<br>Ramp Extension<br>Slide Out Step<br>Spare Tire Assembly<br>Spring Assist<br>Switch<br>Switch<br>Switch                                                              | 13.7" 12V Loading Light<br>30 Amp<br>120V 20 Amp<br>16" Transition Flap<br>48" Wide<br>12v Cutoff<br>2 - 12V Switches<br>1 - 12V Switch | 1<br>4<br>2<br>1<br>1<br>1<br>1<br>1<br>1<br>1<br>1<br>1              |
| Loading Light - LED<br>Motorbase Plug<br>Outlet<br>Paddle Latch<br>Ramp Extension<br>Slide Out Step<br>Spare Tire Assembly<br>Spring Assist<br>Switch<br>Switch<br>Switch<br>Tire                                                      | 13.7" 12V Loading Light<br>30 Amp<br>120V 20 Amp<br>16" Transition Flap<br>48" Wide<br>12v Cutoff<br>2 - 12V Switches                   | 1<br>4<br>2                                                           |
| Loading Light - LED<br>Motorbase Plug<br>Outlet<br>Paddle Latch<br>Ramp Extension<br>Slide Out Step<br>Spare Tire Assembly<br>Spring Assist<br>Switch<br>Switch<br>Switch                                                              | 13.7" 12V Loading Light<br>30 Amp<br>120V 20 Amp<br>16" Transition Flap<br>48" Wide<br>12v Cutoff<br>2 - 12V Switches<br>1 - 12V Switch | 1<br>4<br>2<br>1<br>1<br>1<br>1<br>1<br>1<br>1<br>1<br>1              |

T:\SolidWorks CAD\BTL\BTL8.5x20TA2\

ITEM NO.

| ITEM<br>NO. | DESCRIPTION                | NOTES                    | Options/QTY |
|-------------|----------------------------|--------------------------|-------------|
| 1           | Air Conditioner            | 13,500 BTU               | 1           |
| 2           | Airline Track              |                          | 2           |
| 3           | Axle, Dexter               | 3500#, 0, 94HF, 78AB     | 2           |
| 14          | BTL Cabinet, L-Base        |                          | 1           |
| 15          | BTL Cabinet, Overhead      |                          | 1           |
| 16          | Battery Box                |                          |             |
| 17          | Battery Vent               | 01                       |             |
| 18          | Bumpers                    | 3"                       | 1           |
| 19          | Camera Transmitter         |                          | 1           |
| 20          | Camera, Backup             |                          | 1           |
| 21          | Cast Corners               |                          | 1           |
| 22          | Caster Wheel               |                          | 2           |
| 25          | Coupler                    | 2 5/16" Ball, 14,000#    | 1           |
| 26          | D-Ring                     | 5,000                    | 4           |
| 27          | Door, Entrance             | 48" x 76" RHS            | 1           |
| 28          | Door, Generator            | 36" x 36"                | 1           |
| 29          | Drawer Insert              | 7 Drawer (inTech) 24"    | 1           |
| 32          | Gen Slides - Lite Trailers |                          | 1           |
| 33          | Door Caddy Intech          |                          | 1           |
| 34          | Jack in the Pouch Assembly |                          | 1           |
| 35          | Jack, Power                | 3500#                    | 1           |
| 37          | Load Center                | 30 Amp L/C - 45 Amp Conv | 1           |
| 38          | Loading Light - LED        | 13.7" 12V Loading Light  | 3           |
| 39          | Motorbase Plug             | 30 Amp                   | 1           |
| 40          | Outlet                     | 120V 20 Amp              | 4           |
| 41          | Paddle Latch               |                          | 2           |
| 42          | Ramp Extension             | 48" x 84"                | 1           |
| 45          | Slide Out Step             | 48" Wide                 | 1           |
| 46          | Spare Tire Assembly        |                          | 1           |
| 47          | Spring Assist              |                          | 1           |
| 48          | Strap Hanger - Lite        | 18"                      | 1           |
| 49          | Switch                     | 12v Cutoff               | 1           |
| 50          | Switch                     | 2 - 12V Switches         | 1           |
| 51          | Switch                     | 1 - 12V Switch           | 1           |
| 53          | Tire                       | ST205/75R15              | 4           |
| 54          | Tongue Cover - Lite        |                          | 1           |
| 55<br>59    | Vent, Roof<br>Winch Plate  |                          | 1           |
| 37          | winch Fluie                |                          |             |

T:\SolidWorks CAD\BTL\BTL8.5x20TA2\