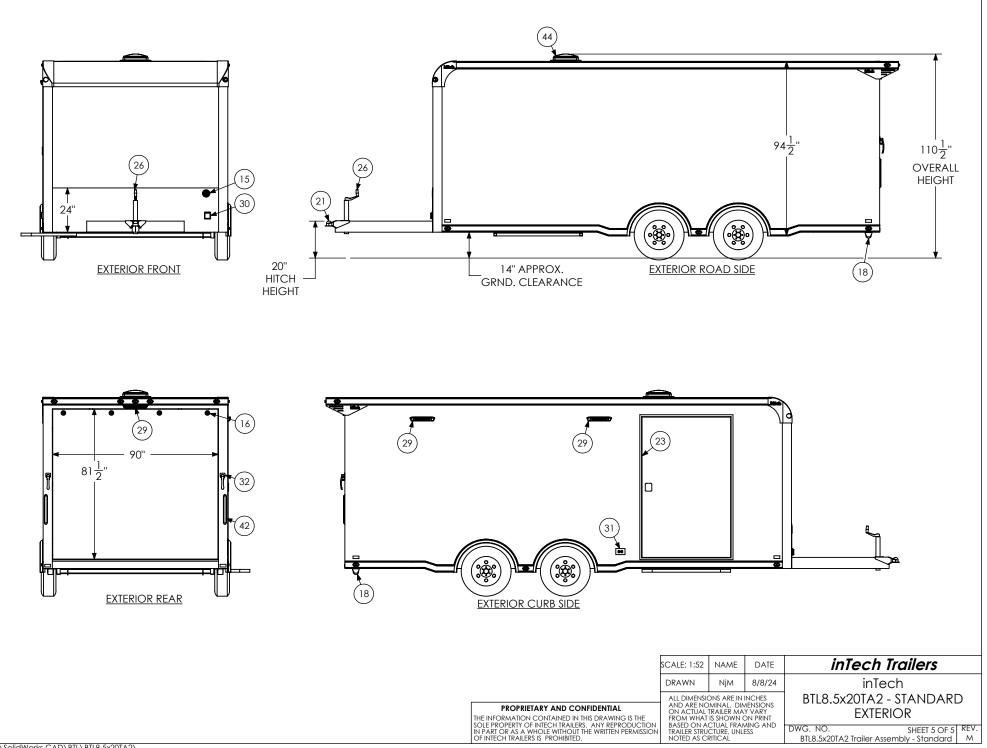

| DESCRIPTION<br>Axle, Dexter<br>BTL Cabinet, Overhead<br>BTL Cabinet, Straight Base<br>Battery Box<br>Battery Vent<br>Bumpers<br>Cast Corners<br>Cast Corners<br>Caster Wheel<br>Coupler<br>D-Ring<br>Door, Entrance<br>Jack - Top Wind | NOTES<br>3500#, 0, 94HF, 78AB<br>1"<br>2 5/16" Ball, 14,000#<br>5,000<br>48" x 76" RHS<br>18" 12x I ED                                  | QTY.<br>2<br>1<br>1<br>1<br>1<br>1<br>2<br>1<br>1<br>4<br>1<br>1<br>6 |
|----------------------------------------------------------------------------------------------------------------------------------------------------------------------------------------------------------------------------------------|-----------------------------------------------------------------------------------------------------------------------------------------|-----------------------------------------------------------------------|
| Light                                                                                                                                                                                                                                  | 18" 12v LED                                                                                                                             | 6                                                                     |
| Load Center                                                                                                                                                                                                                            | 30 Amp L/C - 60 Amp Conv                                                                                                                | 3                                                                     |
| Loading Light - LED<br>Motorbase Plug<br>Outlet                                                                                                                                                                                        | 30 Amp L/C - 60 Amp Conv<br>13.7" 12V Loading Light<br>30 Amp<br>120V 20 Amp                                                            | 3<br>1<br>4                                                           |
| Loading Light - LED<br>Motorbase Plug<br>Outlet<br>Paddle Latch<br>Ramp Extension                                                                                                                                                      | 13.7" 12V Loading Light<br>30 Amp<br>120V 20 Amp<br>16" Transition Flap                                                                 | 1                                                                     |
| Loading Light - LED<br>Motorbase Plug<br>Outlet<br>Paddle Latch<br>Ramp Extension<br>Slide Out Step<br>Spare Tire Assembly                                                                                                             | 13.7" 12V Loading Light<br>30 Amp<br>120V 20 Amp                                                                                        | 1<br>4<br>2                                                           |
| Loading Light - LED<br>Motorbase Plug<br>Outlet<br>Paddle Latch<br>Ramp Extension<br>Slide Out Step<br>Spare Tire Assembly<br>Spring Assist                                                                                            | 13.7" 12V Loading Light<br>30 Amp<br>120V 20 Amp<br>16" Transition Flap<br>48" Wide                                                     | 1<br>4<br>2                                                           |
| Loading Light - LED<br>Motorbase Plug<br>Outlet<br>Paddle Latch<br>Ramp Extension<br>Slide Out Step<br>Spare Tire Assembly<br>Spring Assist<br>Switch<br>Switch                                                                        | 13.7" 12V Loading Light<br>30 Amp<br>120V 20 Amp<br>16" Transition Flap<br>48" Wide<br>12v Cutoff<br>2 - 12V Switches                   | 1<br>4<br>2                                                           |
| Loading Light - LED<br>Motorbase Plug<br>Outlet<br>Paddle Latch<br>Ramp Extension<br>Slide Out Step<br>Spare Tire Assembly<br>Spring Assist<br>Switch<br>Switch<br>Switch                                                              | 13.7" 12V Loading Light<br>30 Amp<br>120V 20 Amp<br>16" Transition Flap<br>48" Wide<br>12v Cutoff<br>2 - 12V Switches<br>1 - 12V Switch | 1<br>4<br>2<br>1<br>1<br>1<br>1<br>1<br>1<br>1<br>1<br>1              |
| Loading Light - LED<br>Motorbase Plug<br>Outlet<br>Paddle Latch<br>Ramp Extension<br>Slide Out Step<br>Spare Tire Assembly<br>Spring Assist<br>Switch<br>Switch<br>Switch<br>Tire                                                      | 13.7" 12V Loading Light<br>30 Amp<br>120V 20 Amp<br>16" Transition Flap<br>48" Wide<br>12v Cutoff<br>2 - 12V Switches                   | 1<br>4<br>2                                                           |
| Loading Light - LED<br>Motorbase Plug<br>Outlet<br>Paddle Latch<br>Ramp Extension<br>Slide Out Step<br>Spare Tire Assembly<br>Spring Assist<br>Switch<br>Switch<br>Switch                                                              | 13.7" 12V Loading Light<br>30 Amp<br>120V 20 Amp<br>16" Transition Flap<br>48" Wide<br>12v Cutoff<br>2 - 12V Switches<br>1 - 12V Switch | 1<br>4<br>2<br>1<br>1<br>1<br>1<br>1<br>1<br>1<br>1<br>1              |

T:\SolidWorks CAD\BTL\BTL8.5x20TA2\

ITEM NO.

| ITEM<br>NO. | DESCRIPTION                | NOTES                    | Options/QTY |
|-------------|----------------------------|--------------------------|-------------|
| 1           | Air Conditioner            | 13,500 BTU               | 1           |
| 2           | Airline Track              |                          | 2           |
| 3           | Axle, Dexter               | 3500#, 0, 94HF, 78AB     | 2           |
| 14          | BTL Cabinet, L-Base        |                          | 1           |
| 15          | BTL Cabinet, Overhead      |                          | 1           |
| 16          | Battery Box                |                          |             |
| 17          | Battery Vent               | 01                       |             |
| 18          | Bumpers                    | 3"                       | 1           |
| 19          | Camera Transmitter         |                          | 1           |
| 20          | Camera, Backup             |                          | 1           |
| 21          | Cast Corners               |                          | 1           |
| 22          | Caster Wheel               |                          | 2           |
| 25          | Coupler                    | 2 5/16" Ball, 14,000#    | 1           |
| 26          | D-Ring                     | 5,000                    | 4           |
| 27          | Door, Entrance             | 48" x 76" RHS            | 1           |
| 28          | Door, Generator            | 36" x 36"                | 1           |
| 29          | Drawer Insert              | 7 Drawer (inTech) 24"    | 1           |
| 32          | Gen Slides - Lite Trailers |                          | 1           |
| 33          | Door Caddy Intech          |                          | 1           |
| 34          | Jack in the Pouch Assembly |                          | 1           |
| 35          | Jack, Power                | 3500#                    | 1           |
| 37          | Load Center                | 30 Amp L/C - 45 Amp Conv | 1           |
| 38          | Loading Light - LED        | 13.7" 12V Loading Light  | 3           |
| 39          | Motorbase Plug             | 30 Amp                   | 1           |
| 40          | Outlet                     | 120V 20 Amp              | 4           |
| 41          | Paddle Latch               |                          | 2           |
| 42          | Ramp Extension             | 48" x 84"                | 1           |
| 45          | Slide Out Step             | 48" Wide                 | 1           |
| 46          | Spare Tire Assembly        |                          | 1           |
| 47          | Spring Assist              |                          | 1           |
| 48          | Strap Hanger - Lite        | 18"                      | 1           |
| 49          | Switch                     | 12v Cutoff               | 1           |
| 50          | Switch                     | 2 - 12V Switches         | 1           |
| 51          | Switch                     | 1 - 12V Switch           | 1           |
| 53          | Tire                       | ST205/75R15              | 4           |
| 54          | Tongue Cover - Lite        |                          | 1           |
| 55<br>59    | Vent, Roof<br>Winch Plate  |                          | 1           |
| 37          | winch Fluie                |                          |             |

T:\SolidWorks CAD\BTL\BTL8.5x20TA2\