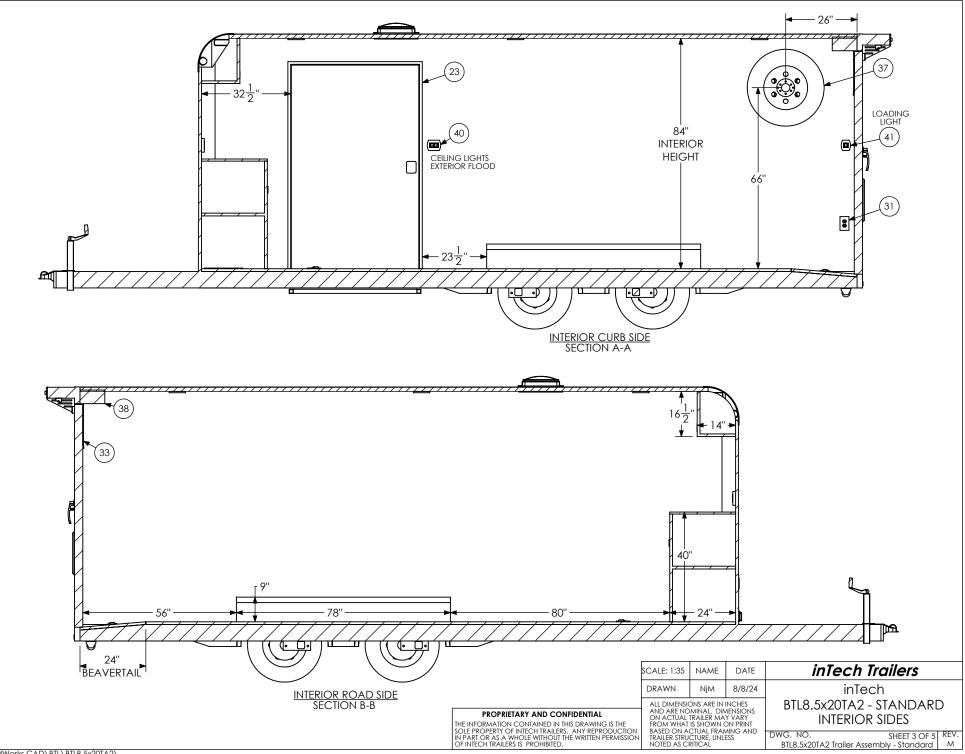

| DESCRIPTION<br>Axle, Dexter<br>BTL Cabinet, Overhead<br>BTL Cabinet, Straight Base<br>Battery Box<br>Battery Vent<br>Bumpers<br>Cast Corners<br>Cast Corners<br>Caster Wheel<br>Coupler<br>D-Ring<br>Door, Entrance<br>Jack - Top Wind | NOTES<br>3500#, 0, 94HF, 78AB<br>1"<br>2 5/16" Ball, 14,000#<br>5,000<br>48" x 76" RHS<br>18" 12x I ED                                  | QTY.<br>2<br>1<br>1<br>1<br>1<br>1<br>2<br>1<br>1<br>4<br>1<br>1<br>6 |
|----------------------------------------------------------------------------------------------------------------------------------------------------------------------------------------------------------------------------------------|-----------------------------------------------------------------------------------------------------------------------------------------|-----------------------------------------------------------------------|
| Light                                                                                                                                                                                                                                  | 18" 12v LED                                                                                                                             | 6                                                                     |
| Load Center                                                                                                                                                                                                                            | 30 Amp L/C - 60 Amp Conv                                                                                                                | 3                                                                     |
| Loading Light - LED<br>Motorbase Plug<br>Outlet                                                                                                                                                                                        | 30 Amp L/C - 60 Amp Conv<br>13.7" 12V Loading Light<br>30 Amp<br>120V 20 Amp                                                            | 3<br>1<br>4                                                           |
| Loading Light - LED<br>Motorbase Plug<br>Outlet<br>Paddle Latch<br>Ramp Extension                                                                                                                                                      | 13.7" 12V Loading Light<br>30 Amp<br>120V 20 Amp<br>16" Transition Flap                                                                 | 1                                                                     |
| Loading Light - LED<br>Motorbase Plug<br>Outlet<br>Paddle Latch<br>Ramp Extension<br>Slide Out Step<br>Spare Tire Assembly                                                                                                             | 13.7" 12V Loading Light<br>30 Amp<br>120V 20 Amp                                                                                        | 1<br>4<br>2                                                           |
| Loading Light - LED<br>Motorbase Plug<br>Outlet<br>Paddle Latch<br>Ramp Extension<br>Slide Out Step<br>Spare Tire Assembly<br>Spring Assist                                                                                            | 13.7" 12V Loading Light<br>30 Amp<br>120V 20 Amp<br>16" Transition Flap<br>48" Wide                                                     | 1<br>4<br>2                                                           |
| Loading Light - LED<br>Motorbase Plug<br>Outlet<br>Paddle Latch<br>Ramp Extension<br>Slide Out Step<br>Spare Tire Assembly<br>Spring Assist<br>Switch<br>Switch                                                                        | 13.7" 12V Loading Light<br>30 Amp<br>120V 20 Amp<br>16" Transition Flap<br>48" Wide<br>12v Cutoff<br>2 - 12V Switches                   | 1<br>4<br>2                                                           |
| Loading Light - LED<br>Motorbase Plug<br>Outlet<br>Paddle Latch<br>Ramp Extension<br>Slide Out Step<br>Spare Tire Assembly<br>Spring Assist<br>Switch<br>Switch<br>Switch                                                              | 13.7" 12V Loading Light<br>30 Amp<br>120V 20 Amp<br>16" Transition Flap<br>48" Wide<br>12v Cutoff<br>2 - 12V Switches<br>1 - 12V Switch | 1<br>4<br>2<br>1<br>1<br>1<br>1<br>1<br>1<br>1<br>1<br>1              |
| Loading Light - LED<br>Motorbase Plug<br>Outlet<br>Paddle Latch<br>Ramp Extension<br>Slide Out Step<br>Spare Tire Assembly<br>Spring Assist<br>Switch<br>Switch<br>Switch<br>Tire                                                      | 13.7" 12V Loading Light<br>30 Amp<br>120V 20 Amp<br>16" Transition Flap<br>48" Wide<br>12v Cutoff<br>2 - 12V Switches                   | 1<br>4<br>2                                                           |
| Loading Light - LED<br>Motorbase Plug<br>Outlet<br>Paddle Latch<br>Ramp Extension<br>Slide Out Step<br>Spare Tire Assembly<br>Spring Assist<br>Switch<br>Switch<br>Switch                                                              | 13.7" 12V Loading Light<br>30 Amp<br>120V 20 Amp<br>16" Transition Flap<br>48" Wide<br>12v Cutoff<br>2 - 12V Switches<br>1 - 12V Switch | 1<br>4<br>2<br>1<br>1<br>1<br>1<br>1<br>1<br>1<br>1<br>1              |

T:\SolidWorks CAD\BTL\BTL8.5x20TA2\

ITEM NO.

| ITEM<br>NO. | DESCRIPTION                | NOTES                    | Options/QTY |
|-------------|----------------------------|--------------------------|-------------|
| 1           | Air Conditioner            | 13,500 BTU               | 1           |
| 2           | Airline Track              |                          | 2           |
| 3           | Axle, Dexter               | 3500#, 0, 94HF, 78AB     | 2           |
| 14          | BTL Cabinet, L-Base        |                          | 1           |
| 15          | BTL Cabinet, Overhead      |                          | 1           |
| 16          | Battery Box                |                          |             |
| 17          | Battery Vent               | 01                       |             |
| 18          | Bumpers                    | 3"                       | 1           |
| 19          | Camera Transmitter         |                          | 1           |
| 20          | Camera, Backup             |                          | 1           |
| 21          | Cast Corners               |                          | 1           |
| 22          | Caster Wheel               |                          | 2           |
| 25          | Coupler                    | 2 5/16" Ball, 14,000#    | 1           |
| 26          | D-Ring                     | 5,000                    | 4           |
| 27          | Door, Entrance             | 48" x 76" RHS            | 1           |
| 28          | Door, Generator            | 36" x 36"                | 1           |
| 29          | Drawer Insert              | 7 Drawer (inTech) 24"    | 1           |
| 32          | Gen Slides - Lite Trailers |                          | 1           |
| 33          | Door Caddy Intech          |                          | 1           |
| 34          | Jack in the Pouch Assembly |                          | 1           |
| 35          | Jack, Power                | 3500#                    | 1           |
| 37          | Load Center                | 30 Amp L/C - 45 Amp Conv | 1           |
| 38          | Loading Light - LED        | 13.7" 12V Loading Light  | 3           |
| 39          | Motorbase Plug             | 30 Amp                   | 1           |
| 40          | Outlet                     | 120V 20 Amp              | 4           |
| 41          | Paddle Latch               |                          | 2           |
| 42          | Ramp Extension             | 48" x 84"                | 1           |
| 45          | Slide Out Step             | 48" Wide                 | 1           |
| 46          | Spare Tire Assembly        |                          | 1           |
| 47          | Spring Assist              |                          | 1           |
| 48          | Strap Hanger - Lite        | 18"                      | 1           |
| 49          | Switch                     | 12v Cutoff               | 1           |
| 50          | Switch                     | 2 - 12V Switches         | 1           |
| 51          | Switch                     | 1 - 12V Switch           | 1           |
| 53          | Tire                       | ST205/75R15              | 4           |
| 54          | Tongue Cover - Lite        |                          | 1           |
| 55<br>59    | Vent, Roof<br>Winch Plate  |                          | 1           |
| 37          | winch Fluie                |                          |             |

T:\SolidWorks CAD\BTL\BTL8.5x20TA2\