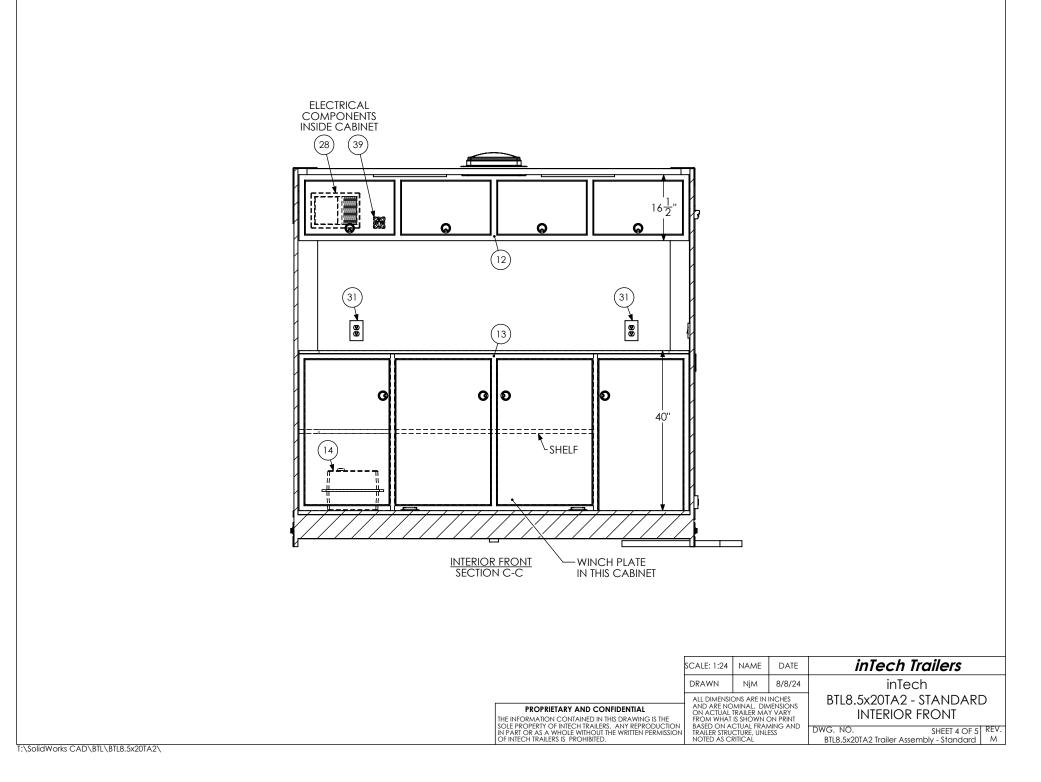

| DESCRIPTION<br>Axle, Dexter<br>BTL Cabinet, Overhead<br>BTL Cabinet, Straight Base<br>Battery Box<br>Battery Vent<br>Bumpers<br>Cast Corners<br>Cast Corners<br>Caster Wheel<br>Coupler<br>D-Ring<br>Door, Entrance<br>Jack - Top Wind | NOTES<br>3500#, 0, 94HF, 78AB<br>1"<br>2 5/16" Ball, 14,000#<br>5,000<br>48" x 76" RHS<br>18" 12x I ED                                  | QTY.<br>2<br>1<br>1<br>1<br>1<br>1<br>2<br>1<br>1<br>4<br>1<br>1<br>6 |
|----------------------------------------------------------------------------------------------------------------------------------------------------------------------------------------------------------------------------------------|-----------------------------------------------------------------------------------------------------------------------------------------|-----------------------------------------------------------------------|
| Light                                                                                                                                                                                                                                  | 18" 12v LED                                                                                                                             | 6                                                                     |
| Load Center                                                                                                                                                                                                                            | 30 Amp L/C - 60 Amp Conv                                                                                                                | 3                                                                     |
| Loading Light - LED<br>Motorbase Plug<br>Outlet                                                                                                                                                                                        | 30 Amp L/C - 60 Amp Conv<br>13.7" 12V Loading Light<br>30 Amp<br>120V 20 Amp                                                            | 3<br>1<br>4                                                           |
| Loading Light - LED<br>Motorbase Plug<br>Outlet<br>Paddle Latch<br>Ramp Extension                                                                                                                                                      | 13.7" 12V Loading Light<br>30 Amp<br>120V 20 Amp<br>16" Transition Flap                                                                 | 1                                                                     |
| Loading Light - LED<br>Motorbase Plug<br>Outlet<br>Paddle Latch<br>Ramp Extension<br>Slide Out Step<br>Spare Tire Assembly                                                                                                             | 13.7" 12V Loading Light<br>30 Amp<br>120V 20 Amp                                                                                        | 1<br>4<br>2                                                           |
| Loading Light - LED<br>Motorbase Plug<br>Outlet<br>Paddle Latch<br>Ramp Extension<br>Slide Out Step<br>Spare Tire Assembly<br>Spring Assist                                                                                            | 13.7" 12V Loading Light<br>30 Amp<br>120V 20 Amp<br>16" Transition Flap<br>48" Wide                                                     | 1<br>4<br>2                                                           |
| Loading Light - LED<br>Motorbase Plug<br>Outlet<br>Paddle Latch<br>Ramp Extension<br>Slide Out Step<br>Spare Tire Assembly<br>Spring Assist<br>Switch<br>Switch                                                                        | 13.7" 12V Loading Light<br>30 Amp<br>120V 20 Amp<br>16" Transition Flap<br>48" Wide<br>12v Cutoff<br>2 - 12V Switches                   | 1<br>4<br>2                                                           |
| Loading Light - LED<br>Motorbase Plug<br>Outlet<br>Paddle Latch<br>Ramp Extension<br>Slide Out Step<br>Spare Tire Assembly<br>Spring Assist<br>Switch<br>Switch<br>Switch                                                              | 13.7" 12V Loading Light<br>30 Amp<br>120V 20 Amp<br>16" Transition Flap<br>48" Wide<br>12v Cutoff<br>2 - 12V Switches<br>1 - 12V Switch | 1<br>4<br>2<br>1<br>1<br>1<br>1<br>1<br>1<br>1<br>1<br>1              |
| Loading Light - LED<br>Motorbase Plug<br>Outlet<br>Paddle Latch<br>Ramp Extension<br>Slide Out Step<br>Spare Tire Assembly<br>Spring Assist<br>Switch<br>Switch<br>Switch<br>Tire                                                      | 13.7" 12V Loading Light<br>30 Amp<br>120V 20 Amp<br>16" Transition Flap<br>48" Wide<br>12v Cutoff<br>2 - 12V Switches                   | 1<br>4<br>2                                                           |
| Loading Light - LED<br>Motorbase Plug<br>Outlet<br>Paddle Latch<br>Ramp Extension<br>Slide Out Step<br>Spare Tire Assembly<br>Spring Assist<br>Switch<br>Switch<br>Switch                                                              | 13.7" 12V Loading Light<br>30 Amp<br>120V 20 Amp<br>16" Transition Flap<br>48" Wide<br>12v Cutoff<br>2 - 12V Switches<br>1 - 12V Switch | 1<br>4<br>2<br>1<br>1<br>1<br>1<br>1<br>1<br>1<br>1<br>1              |

T:\SolidWorks CAD\BTL\BTL8.5x20TA2\

ITEM NO.

| ITEM<br>NO. | DESCRIPTION                | NOTES                    | Options/QTY |
|-------------|----------------------------|--------------------------|-------------|
| 1           | Air Conditioner            | 13,500 BTU               | 1           |
| 2           | Airline Track              |                          | 2           |
| 3           | Axle, Dexter               | 3500#, 0, 94HF, 78AB     | 2           |
| 14          | BTL Cabinet, L-Base        |                          | 1           |
| 15          | BTL Cabinet, Overhead      |                          | 1           |
| 16          | Battery Box                |                          |             |
| 17          | Battery Vent               | 01                       |             |
| 18          | Bumpers                    | 3"                       | 1           |
| 19          | Camera Transmitter         |                          | 1           |
| 20          | Camera, Backup             |                          | 1           |
| 21          | Cast Corners               |                          | 1           |
| 22          | Caster Wheel               |                          | 2           |
| 25          | Coupler                    | 2 5/16" Ball, 14,000#    | 1           |
| 26          | D-Ring                     | 5,000                    | 4           |
| 27          | Door, Entrance             | 48" x 76" RHS            | 1           |
| 28          | Door, Generator            | 36" x 36"                | 1           |
| 29          | Drawer Insert              | 7 Drawer (inTech) 24"    | 1           |
| 32          | Gen Slides - Lite Trailers |                          | 1           |
| 33          | Door Caddy Intech          |                          | 1           |
| 34          | Jack in the Pouch Assembly |                          | 1           |
| 35          | Jack, Power                | 3500#                    | 1           |
| 37          | Load Center                | 30 Amp L/C - 45 Amp Conv | 1           |
| 38          | Loading Light - LED        | 13.7" 12V Loading Light  | 3           |
| 39          | Motorbase Plug             | 30 Amp                   | 1           |
| 40          | Outlet                     | 120V 20 Amp              | 4           |
| 41          | Paddle Latch               |                          | 2           |
| 42          | Ramp Extension             | 48" x 84"                | 1           |
| 45          | Slide Out Step             | 48" Wide                 | 1           |
| 46          | Spare Tire Assembly        |                          | 1           |
| 47          | Spring Assist              |                          | 1           |
| 48          | Strap Hanger - Lite        | 18"                      | 1           |
| 49          | Switch                     | 12v Cutoff               | 1           |
| 50          | Switch                     | 2 - 12V Switches         | 1           |
| 51          | Switch                     | 1 - 12V Switch           | 1           |
| 53          | Tire                       | ST205/75R15              | 4           |
| 54          | Tongue Cover - Lite        |                          | 1           |
| 55<br>59    | Vent, Roof<br>Winch Plate  |                          | 1           |
| 37          | winch Fluie                |                          |             |

T:\SolidWorks CAD\BTL\BTL8.5x20TA2\