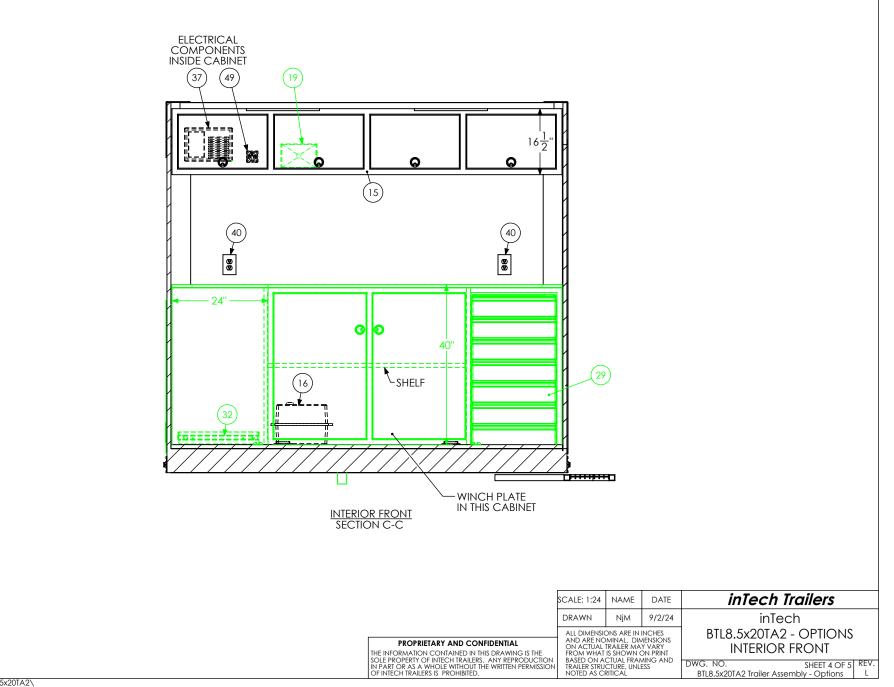

| DESCRIPTION<br>Axle, Dexter<br>BTL Cabinet, Overhead<br>BTL Cabinet, Straight Base<br>Battery Box<br>Battery Vent<br>Bumpers<br>Cast Corners<br>Cast Corners<br>Caster Wheel<br>Coupler<br>D-Ring<br>Door, Entrance<br>Jack - Top Wind | NOTES<br>3500#, 0, 94HF, 78AB<br>1"<br>2 5/16" Ball, 14,000#<br>5,000<br>48" x 76" RHS<br>18" 12x I ED                                  | QTY.<br>2<br>1<br>1<br>1<br>1<br>1<br>2<br>1<br>1<br>4<br>1<br>1<br>6 |
|----------------------------------------------------------------------------------------------------------------------------------------------------------------------------------------------------------------------------------------|-----------------------------------------------------------------------------------------------------------------------------------------|-----------------------------------------------------------------------|
| Light                                                                                                                                                                                                                                  | 18" 12v LED                                                                                                                             | 6                                                                     |
| Load Center                                                                                                                                                                                                                            | 30 Amp L/C - 60 Amp Conv                                                                                                                | 3                                                                     |
| Loading Light - LED<br>Motorbase Plug<br>Outlet                                                                                                                                                                                        | 30 Amp L/C - 60 Amp Conv<br>13.7" 12V Loading Light<br>30 Amp<br>120V 20 Amp                                                            | 3<br>1<br>4                                                           |
| Loading Light - LED<br>Motorbase Plug<br>Outlet<br>Paddle Latch<br>Ramp Extension                                                                                                                                                      | 13.7" 12V Loading Light<br>30 Amp<br>120V 20 Amp<br>16" Transition Flap                                                                 | 1                                                                     |
| Loading Light - LED<br>Motorbase Plug<br>Outlet<br>Paddle Latch<br>Ramp Extension<br>Slide Out Step<br>Spare Tire Assembly                                                                                                             | 13.7" 12V Loading Light<br>30 Amp<br>120V 20 Amp                                                                                        | 1<br>4<br>2                                                           |
| Loading Light - LED<br>Motorbase Plug<br>Outlet<br>Paddle Latch<br>Ramp Extension<br>Slide Out Step<br>Spare Tire Assembly<br>Spring Assist                                                                                            | 13.7" 12V Loading Light<br>30 Amp<br>120V 20 Amp<br>16" Transition Flap<br>48" Wide                                                     | 1<br>4<br>2                                                           |
| Loading Light - LED<br>Motorbase Plug<br>Outlet<br>Paddle Latch<br>Ramp Extension<br>Slide Out Step<br>Spare Tire Assembly<br>Spring Assist<br>Switch<br>Switch                                                                        | 13.7" 12V Loading Light<br>30 Amp<br>120V 20 Amp<br>16" Transition Flap<br>48" Wide<br>12v Cutoff<br>2 - 12V Switches                   | 1<br>4<br>2                                                           |
| Loading Light - LED<br>Motorbase Plug<br>Outlet<br>Paddle Latch<br>Ramp Extension<br>Slide Out Step<br>Spare Tire Assembly<br>Spring Assist<br>Switch<br>Switch<br>Switch                                                              | 13.7" 12V Loading Light<br>30 Amp<br>120V 20 Amp<br>16" Transition Flap<br>48" Wide<br>12v Cutoff<br>2 - 12V Switches<br>1 - 12V Switch | 1<br>4<br>2<br>1<br>1<br>1<br>1<br>1<br>1<br>1<br>1<br>1              |
| Loading Light - LED<br>Motorbase Plug<br>Outlet<br>Paddle Latch<br>Ramp Extension<br>Slide Out Step<br>Spare Tire Assembly<br>Spring Assist<br>Switch<br>Switch<br>Switch<br>Tire                                                      | 13.7" 12V Loading Light<br>30 Amp<br>120V 20 Amp<br>16" Transition Flap<br>48" Wide<br>12v Cutoff<br>2 - 12V Switches                   | 1<br>4<br>2                                                           |
| Loading Light - LED<br>Motorbase Plug<br>Outlet<br>Paddle Latch<br>Ramp Extension<br>Slide Out Step<br>Spare Tire Assembly<br>Spring Assist<br>Switch<br>Switch<br>Switch                                                              | 13.7" 12V Loading Light<br>30 Amp<br>120V 20 Amp<br>16" Transition Flap<br>48" Wide<br>12v Cutoff<br>2 - 12V Switches<br>1 - 12V Switch | 1<br>4<br>2<br>1<br>1<br>1<br>1<br>1<br>1<br>1<br>1<br>1              |

T:\SolidWorks CAD\BTL\BTL8.5x20TA2\

ITEM NO.

| ITEM<br>NO. | DESCRIPTION                | NOTES                    | Options/QTY |
|-------------|----------------------------|--------------------------|-------------|
| 1           | Air Conditioner            | 13,500 BTU               | 1           |
| 2           | Airline Track              |                          | 2           |
| 3           | Axle, Dexter               | 3500#, 0, 94HF, 78AB     | 2           |
| 14          | BTL Cabinet, L-Base        |                          | 1           |
| 15          | BTL Cabinet, Overhead      |                          | 1           |
| 16          | Battery Box                |                          |             |
| 17          | Battery Vent               | 01                       |             |
| 18          | Bumpers                    | 3"                       | 1           |
| 19          | Camera Transmitter         |                          | 1           |
| 20          | Camera, Backup             |                          | 1           |
| 21          | Cast Corners               |                          | 1           |
| 22          | Caster Wheel               |                          | 2           |
| 25          | Coupler                    | 2 5/16" Ball, 14,000#    | 1           |
| 26          | D-Ring                     | 5,000                    | 4           |
| 27          | Door, Entrance             | 48" x 76" RHS            | 1           |
| 28          | Door, Generator            | 36" x 36"                | 1           |
| 29          | Drawer Insert              | 7 Drawer (inTech) 24"    | 1           |
| 32          | Gen Slides - Lite Trailers |                          | 1           |
| 33          | Door Caddy Intech          |                          | 1           |
| 34          | Jack in the Pouch Assembly |                          | 1           |
| 35          | Jack, Power                | 3500#                    | 1           |
| 37          | Load Center                | 30 Amp L/C - 45 Amp Conv | 1           |
| 38          | Loading Light - LED        | 13.7" 12V Loading Light  | 3           |
| 39          | Motorbase Plug             | 30 Amp                   | 1           |
| 40          | Outlet                     | 120V 20 Amp              | 4           |
| 41          | Paddle Latch               |                          | 2           |
| 42          | Ramp Extension             | 48" x 84"                | 1           |
| 45          | Slide Out Step             | 48" Wide                 | 1           |
| 46          | Spare Tire Assembly        |                          | 1           |
| 47          | Spring Assist              |                          | 1           |
| 48          | Strap Hanger - Lite        | 18"                      | 1           |
| 49          | Switch                     | 12v Cutoff               | 1           |
| 50          | Switch                     | 2 - 12V Switches         | 1           |
| 51          | Switch                     | 1 - 12V Switch           | 1           |
| 53          | Tire                       | ST205/75R15              | 4           |
| 54          | Tongue Cover - Lite        |                          | 1           |
| 55<br>59    | Vent, Roof<br>Winch Plate  |                          | 1           |
| 37          | winch Fluie                |                          |             |

T:\SolidWorks CAD\BTL\BTL8.5x20TA2\