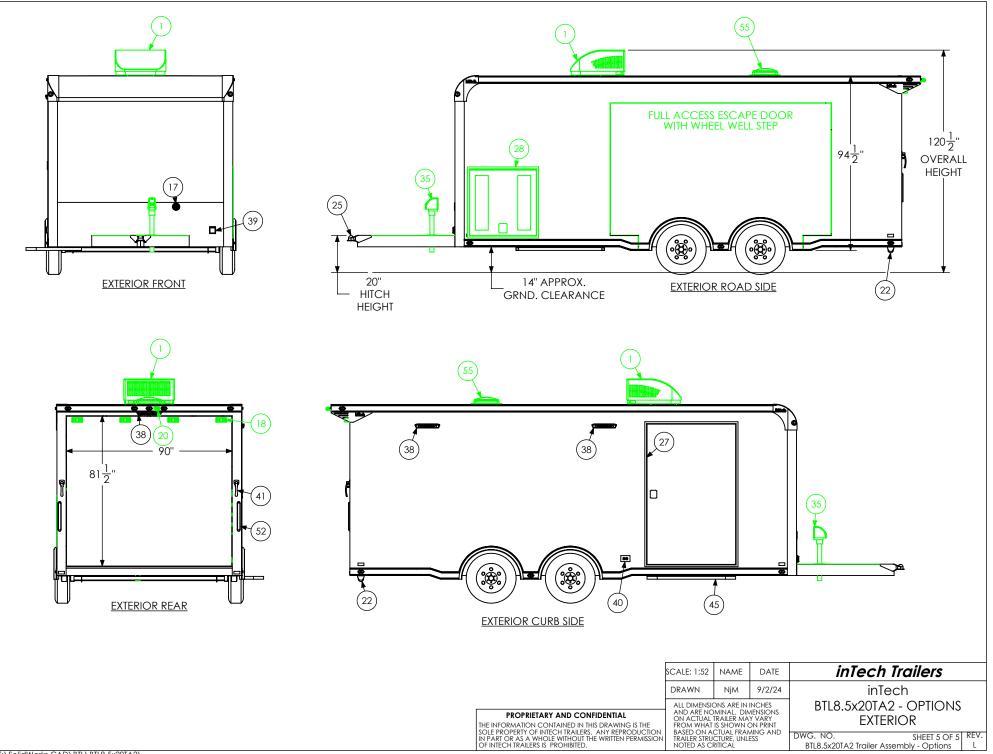

T:\SolidWorks CAD\BTL\BTL8.5x20TA2\

ITEM NO.

| ITEM<br>NO. | DESCRIPTION                | NOTES                    | Options/QTY |
|-------------|----------------------------|--------------------------|-------------|
| 1           | Air Conditioner            | 13,500 BTU               | 1           |
| 2           | Airline Track              |                          | 2           |
| 3           | Axle, Dexter               | 3500#, 0, 94HF, 78AB     | 2           |
| 14          | BTL Cabinet, L-Base        |                          | 1           |
| 15          | BTL Cabinet, Overhead      |                          | 1           |
| 16          | Battery Box                |                          |             |
| 17          | Battery Vent               | 01                       |             |
| 18          | Bumpers                    | 3"                       | 1           |
| 19          | Camera Transmitter         |                          | 1           |
| 20          | Camera, Backup             |                          | 1           |
| 21          | Cast Corners               |                          | 1           |
| 22          | Caster Wheel               |                          | 2           |
| 25          | Coupler                    | 2 5/16" Ball, 14,000#    | 1           |
| 26          | D-Ring                     | 5,000                    | 4           |
| 27          | Door, Entrance             | 48" x 76" RHS            | 1           |
| 28          | Door, Generator            | 36" x 36"                | 1           |
| 29          | Drawer Insert              | 7 Drawer (inTech) 24"    | 1           |
| 32          | Gen Slides - Lite Trailers |                          | 1           |
| 33          | Door Caddy Intech          |                          | 1           |
| 34          | Jack in the Pouch Assembly |                          | 1           |
| 35          | Jack, Power                | 3500#                    | 1           |
| 37          | Load Center                | 30 Amp L/C - 45 Amp Conv | 1           |
| 38          | Loading Light - LED        | 13.7" 12V Loading Light  | 3           |
| 39          | Motorbase Plug             | 30 Amp                   | 1           |
| 40          | Outlet                     | 120V 20 Amp              | 4           |
| 41          | Paddle Latch               |                          | 2           |
| 42          | Ramp Extension             | 48" x 84"                | 1           |
| 45          | Slide Out Step             | 48" Wide                 | 1           |
| 46          | Spare Tire Assembly        |                          | 1           |
| 47          | Spring Assist              |                          | 1           |
| 48          | Strap Hanger - Lite        | 18"                      | 1           |
| 49          | Switch                     | 12v Cutoff               | 1           |
| 50          | Switch                     | 2 - 12V Switches         | 1           |
| 51          | Switch                     | 1 - 12V Switch           | 1           |
| 53          | Tire                       | ST205/75R15              | 4           |
| 54          | Tongue Cover - Lite        |                          | 1           |
| 55<br>59    | Vent, Roof<br>Winch Plate  |                          | 1           |
| 37          | winch Fluie                |                          |             |