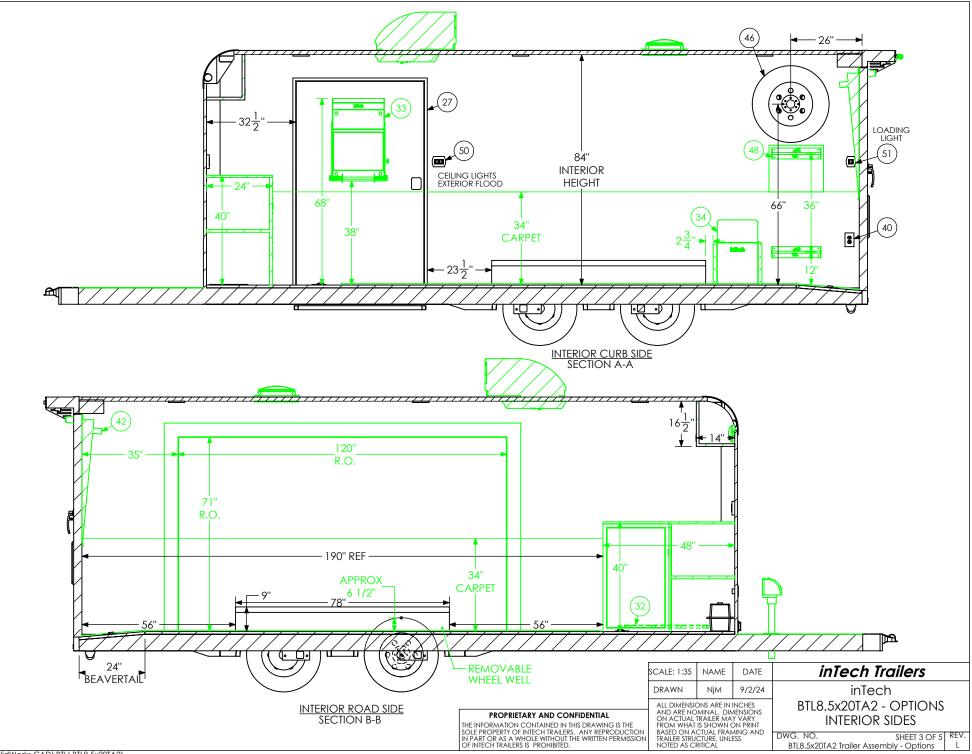

| DESCRIPTION<br>Axle, Dexter<br>BTL Cabinet, Overhead<br>BTL Cabinet, Straight Base<br>Battery Box<br>Battery Vent<br>Bumpers<br>Cast Corners<br>Cast Corners<br>Caster Wheel<br>Coupler<br>D-Ring<br>Door, Entrance<br>Jack - Top Wind | NOTES<br>3500#, 0, 94HF, 78AB<br>1"<br>2 5/16" Ball, 14,000#<br>5,000<br>48" x 76" RHS<br>18" 12x I ED                                  | QTY.<br>2<br>1<br>1<br>1<br>1<br>1<br>2<br>1<br>1<br>4<br>1<br>1<br>6 |
|----------------------------------------------------------------------------------------------------------------------------------------------------------------------------------------------------------------------------------------|-----------------------------------------------------------------------------------------------------------------------------------------|-----------------------------------------------------------------------|
| Light                                                                                                                                                                                                                                  | 18" 12v LED                                                                                                                             | 6                                                                     |
| Load Center                                                                                                                                                                                                                            | 30 Amp L/C - 60 Amp Conv                                                                                                                | 3                                                                     |
| Loading Light - LED<br>Motorbase Plug<br>Outlet                                                                                                                                                                                        | 30 Amp L/C - 60 Amp Conv<br>13.7" 12V Loading Light<br>30 Amp<br>120V 20 Amp                                                            | 3<br>1<br>4                                                           |
| Loading Light - LED<br>Motorbase Plug<br>Outlet<br>Paddle Latch<br>Ramp Extension                                                                                                                                                      | 13.7" 12V Loading Light<br>30 Amp<br>120V 20 Amp<br>16" Transition Flap                                                                 | 1                                                                     |
| Loading Light - LED<br>Motorbase Plug<br>Outlet<br>Paddle Latch<br>Ramp Extension<br>Slide Out Step<br>Spare Tire Assembly                                                                                                             | 13.7" 12V Loading Light<br>30 Amp<br>120V 20 Amp                                                                                        | 1<br>4<br>2                                                           |
| Loading Light - LED<br>Motorbase Plug<br>Outlet<br>Paddle Latch<br>Ramp Extension<br>Slide Out Step<br>Spare Tire Assembly<br>Spring Assist                                                                                            | 13.7" 12V Loading Light<br>30 Amp<br>120V 20 Amp<br>16" Transition Flap<br>48" Wide                                                     | 1<br>4<br>2                                                           |
| Loading Light - LED<br>Motorbase Plug<br>Outlet<br>Paddle Latch<br>Ramp Extension<br>Slide Out Step<br>Spare Tire Assembly<br>Spring Assist<br>Switch<br>Switch                                                                        | 13.7" 12V Loading Light<br>30 Amp<br>120V 20 Amp<br>16" Transition Flap<br>48" Wide<br>12v Cutoff<br>2 - 12V Switches                   | 1<br>4<br>2                                                           |
| Loading Light - LED<br>Motorbase Plug<br>Outlet<br>Paddle Latch<br>Ramp Extension<br>Slide Out Step<br>Spare Tire Assembly<br>Spring Assist<br>Switch<br>Switch<br>Switch                                                              | 13.7" 12V Loading Light<br>30 Amp<br>120V 20 Amp<br>16" Transition Flap<br>48" Wide<br>12v Cutoff<br>2 - 12V Switches<br>1 - 12V Switch | 1<br>4<br>2<br>1<br>1<br>1<br>1<br>1<br>1<br>1<br>1<br>1              |
| Loading Light - LED<br>Motorbase Plug<br>Outlet<br>Paddle Latch<br>Ramp Extension<br>Slide Out Step<br>Spare Tire Assembly<br>Spring Assist<br>Switch<br>Switch<br>Switch<br>Tire                                                      | 13.7" 12V Loading Light<br>30 Amp<br>120V 20 Amp<br>16" Transition Flap<br>48" Wide<br>12v Cutoff<br>2 - 12V Switches                   | 1<br>4<br>2                                                           |
| Loading Light - LED<br>Motorbase Plug<br>Outlet<br>Paddle Latch<br>Ramp Extension<br>Slide Out Step<br>Spare Tire Assembly<br>Spring Assist<br>Switch<br>Switch<br>Switch                                                              | 13.7" 12V Loading Light<br>30 Amp<br>120V 20 Amp<br>16" Transition Flap<br>48" Wide<br>12v Cutoff<br>2 - 12V Switches<br>1 - 12V Switch | 1<br>4<br>2<br>1<br>1<br>1<br>1<br>1<br>1<br>1<br>1<br>1              |

T:\SolidWorks CAD\BTL\BTL8.5x20TA2\

ITEM NO.

| ITEM<br>NO. | DESCRIPTION                | NOTES                    | Options/QTY |
|-------------|----------------------------|--------------------------|-------------|
| 1           | Air Conditioner            | 13,500 BTU               | 1           |
| 2           | Airline Track              |                          | 2           |
| 3           | Axle, Dexter               | 3500#, 0, 94HF, 78AB     | 2           |
| 14          | BTL Cabinet, L-Base        |                          | 1           |
| 15          | BTL Cabinet, Overhead      |                          | 1           |
| 16          | Battery Box                |                          |             |
| 17          | Battery Vent               | 01                       |             |
| 18          | Bumpers                    | 3"                       | 1           |
| 19          | Camera Transmitter         |                          | 1           |
| 20          | Camera, Backup             |                          | 1           |
| 21          | Cast Corners               |                          | 1           |
| 22          | Caster Wheel               |                          | 2           |
| 25          | Coupler                    | 2 5/16" Ball, 14,000#    | 1           |
| 26          | D-Ring                     | 5,000                    | 4           |
| 27          | Door, Entrance             | 48" x 76" RHS            | 1           |
| 28          | Door, Generator            | 36" x 36"                | 1           |
| 29          | Drawer Insert              | 7 Drawer (inTech) 24"    | 1           |
| 32          | Gen Slides - Lite Trailers |                          | 1           |
| 33          | Door Caddy Intech          |                          | 1           |
| 34          | Jack in the Pouch Assembly |                          | 1           |
| 35          | Jack, Power                | 3500#                    | 1           |
| 37          | Load Center                | 30 Amp L/C - 45 Amp Conv | 1           |
| 38          | Loading Light - LED        | 13.7" 12V Loading Light  | 3           |
| 39          | Motorbase Plug             | 30 Amp                   | 1           |
| 40          | Outlet                     | 120V 20 Amp              | 4           |
| 41          | Paddle Latch               |                          | 2           |
| 42          | Ramp Extension             | 48" x 84"                | 1           |
| 45          | Slide Out Step             | 48" Wide                 | 1           |
| 46          | Spare Tire Assembly        |                          | 1           |
| 47          | Spring Assist              |                          | 1           |
| 48          | Strap Hanger - Lite        | 18"                      | 1           |
| 49          | Switch                     | 12v Cutoff               | 1           |
| 50          | Switch                     | 2 - 12V Switches         | 1           |
| 51          | Switch                     | 1 - 12V Switch           | 1           |
| 53          | Tire                       | ST205/75R15              | 4           |
| 54          | Tongue Cover - Lite        |                          | 1           |
| 55<br>59    | Vent, Roof<br>Winch Plate  |                          | 1           |
| 37          | winch Fluie                |                          |             |

T:\SolidWorks CAD\BTL\BTL8.5x20TA2\