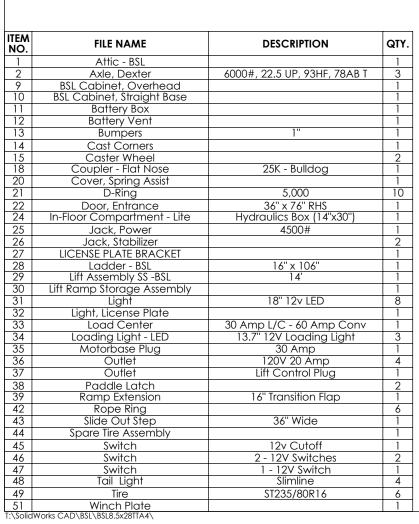

inTech Trailers SCALE: 1:55 NAME DATE inTech - Lite Stacker DRAWN 8/15/24 ALL DIMENSIONS ARE IN INCHES AND ARE NOMINAL. DIMENSIONS ON ACTUAL TRAILER MAY VARY FROM WHAT IS SHOWN ON PRINT BASED ON ACTUAL FRAMING AND TRAILER STRUCTURE, UNLESS NOTED AS CRITICAL BSL8.5x28TTA4 - STANDARD BOM

DWG. NO. SHEET 1 OF 5 REV. BSL8.5x28TTA Trailer Assembly - Standard

INTERIOR FRONT SECTION C-C