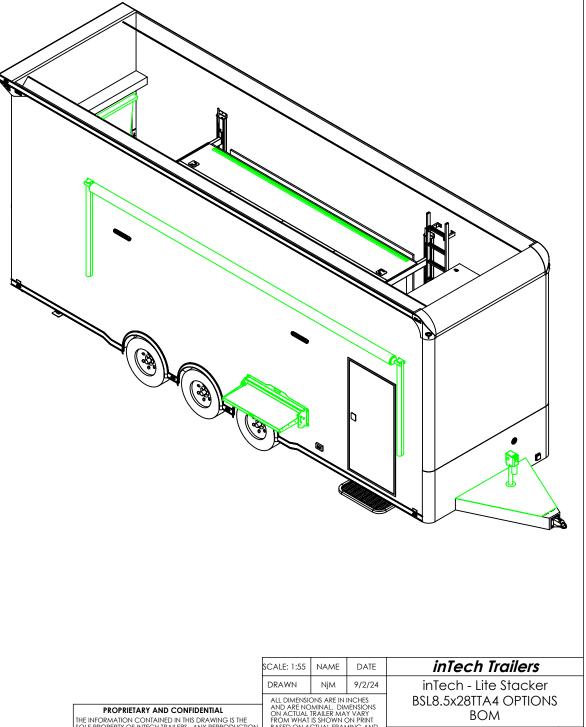

THE INFORMATION CONTAINED IN THIS DRAWING IS THE SOLE PROPERTY OF INTECH TRAILERS. ANY REPRODUCTION IN PART OR AS A WHOLE WITHOUT THE WRITTEN PERMISSION OF INTECH TRAILERS IS PROHIBITED.

ALL DIMENSIONS ARE IN INCHES AND ARE NOMINAL. DIMENSIONS ON ACTUAL TRAILER MAY VARY FROM WHAT IS SHOWN ON PRINT BASED ON ACTUAL FRAMING AND TRAILER STRUCTURE. UNLESS NOTED AS CRITICAL

WG. NO. SHEET 1 OF 5 BSL8.5x28TTA Trailer Assembly - Option D DWG. NO.