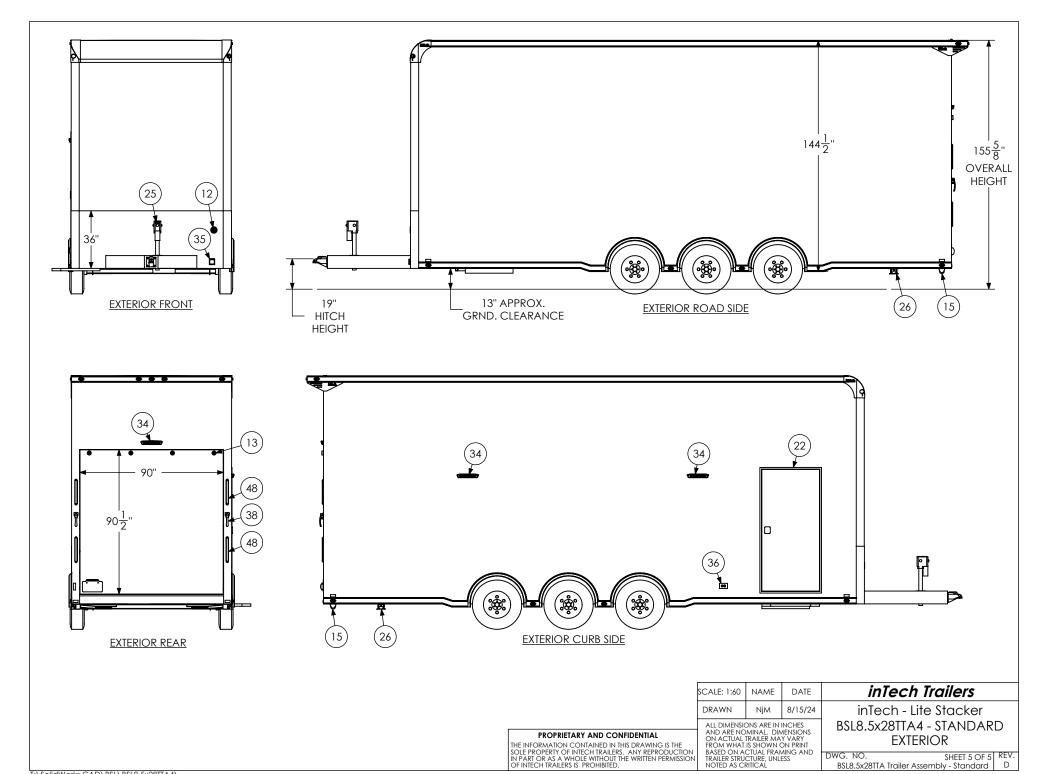

## PROPRIETARY AND CONFIDENTIAL

THE INFORMATION CONTAINED IN THIS DRAWING IS THE SOLE PROPERTY OF INTECH TRAILERS. ANY REPRODUCTION IN PART OR AS A WHOLE WITHOUT THE WRITTEN PERMISSION OF INTECH TRAILERS IS PROHIBITED.

inTech Trailers SCALE: 1:55 NAME DATE inTech - Lite Stacker DRAWN 8/15/24 ALL DIMENSIONS ARE IN INCHES AND ARE NOMINAL. DIMENSIONS ON ACTUAL TRAILER MAY VARY FROM WHAT IS SHOWN ON PRINT BASED ON ACTUAL FRAMING AND TRAILER STRUCTURE, UNLESS NOTED AS CRITICAL BSL8.5x28TTA4 - STANDARD BOM

DWG. NO. SHEET 1 OF 5 REV. BSL8.5x28TTA Trailer Assembly - Standard

INTERIOR FRONT SECTION C-C