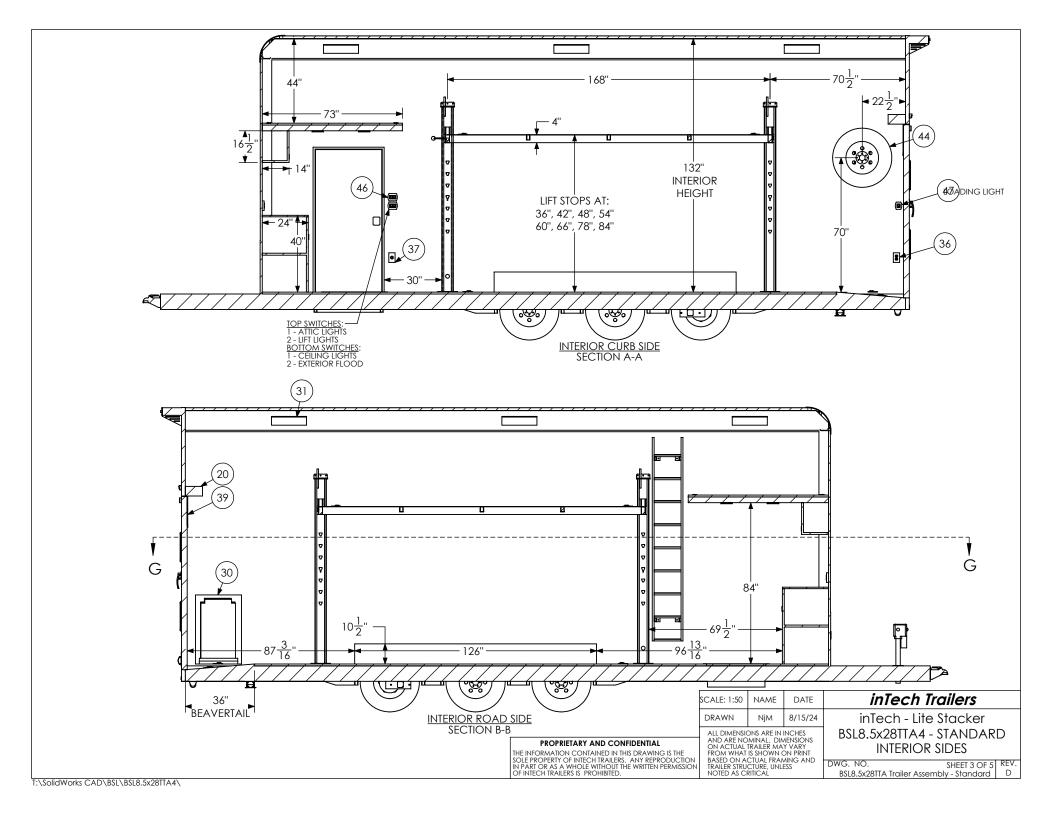

## PROPRIETARY AND CONFIDENTIAL

THE INFORMATION CONTAINED IN THIS DRAWING IS THE SOLE PROPERTY OF INTECH TRAILERS. ANY REPRODUCTION IN PART OR AS A WHOLE WITHOUT THE WRITTEN PERMISSION OF INTECH TRAILERS IS PROHIBITED.

| SCALE: 1:24 | NAME | DATE    | inTech Trailers       |
|-------------|------|---------|-----------------------|
| DRAWN       | NjM  | 8/15/24 | inTech - Lite Stacker |
|             |      |         |                       |

ALL DIMENSIONS ARE IN INCHES AND ARE NOMINAL. DIMENSIONS ON ACTUAL TRAILER MAY VARY FROM WHAT IS SHOWN ON PRINT BASED ON ACTUAL FRAMING AND TRAILER STRUCTURE. UNLESS NOTED AS CRITICAL

BSL8.5x28TTA4 - STANDARD INTERIOR FRONT

DWG. NO. WG. NO. SHEET 4 OF 5 REV. BSL8.5x28TTA Trailer Assembly - Standard D

| TEM<br>NO.                       | FILE NAME                                                                             | DESCRIPTION                                      | QTY            |
|----------------------------------|---------------------------------------------------------------------------------------|--------------------------------------------------|----------------|
| 1                                | Airline Track                                                                         |                                                  | 1 2            |
| <u>2</u><br>3                    | Attic - BSL<br>Awning                                                                 |                                                  | Ī              |
|                                  | Awning                                                                                | 21' Power                                        | 1              |
| 4                                | Axle, Dexter                                                                          | 6000#, 22.5 UP, 93HF, 78AB T                     | 3              |
| 5                                | Battery Box                                                                           |                                                  | 1              |
| 6                                | Battery Vent                                                                          |                                                  |                |
| 18                               | BSL Cabinet, L-Base                                                                   |                                                  | 1              |
| 19                               | BSL Cabinet, Overhead Bumpers                                                         | 3"                                               | ++             |
| 20<br>21<br>22<br>25<br>27       | Cast Corners                                                                          | <u> </u>                                         | + +            |
| 22                               | Cast Corners<br>Caster Wheel                                                          |                                                  | 1 2            |
| 25                               | Coupler - Flat Nose                                                                   | 25K - Bulldog                                    | 1              |
| 27                               | Cover, Spring Assist                                                                  | 2011 2011 409                                    | Τi             |
| 28                               | D-Ring                                                                                | 5,000                                            | 8              |
| 29                               | Door Caddy Intech                                                                     | 0,000                                            | Ηĭ             |
|                                  | Door, Entrance                                                                        | 36" x 76" RHS                                    | + i            |
| 31                               | Door, Generator                                                                       | 36" x 36"                                        | Τi             |
| 32                               | Drawer Insert                                                                         | 36" x 36"<br>7 Drawer (inTech) 24"               | İ              |
| 33                               | Flip Down Shelf                                                                       | , , , , , , , , , , , , , , , , , , ,            | 2              |
| 30<br>31<br>32<br>33<br>35<br>36 | Gen Slides - Lite Trailers                                                            |                                                  | 1              |
| 36                               | In-Floor Compartment - Lite                                                           | Hydraulics Box (14"x30")                         |                |
| 37                               | Jack in the Pouch Assembly                                                            |                                                  | 1              |
| 38<br>39                         | Jack, Power                                                                           | 4500#                                            | <u> </u>       |
| <del>39</del><br>40              | Jack, Power Jack, Stabilizer Ladder - BSL LICENSE PLATE BRACKET Lift Assembly SS -BSL | 16" x 106"                                       | $+\frac{7}{1}$ |
| 41                               | LUGUGEI - BSL                                                                         | 10 X 100                                         | +              |
| 42                               | Lift Assembly SS -BSL                                                                 | 14'                                              | Τi             |
| 43                               | Lift Ramp Storage Assembly                                                            |                                                  | Τi             |
| 44                               | Light                                                                                 | 18" 12v LED                                      | 8              |
| 45                               | Light, License Plate                                                                  | 10 121 225                                       | T i            |
| 46                               | Load Center                                                                           | 30 Amp L/C - 60 Amp Conv                         | 1              |
| 47                               | Loading Light - LED                                                                   | 13.7" 12V Loading Light                          | 3              |
| 48                               | Motorbase Plug                                                                        | 30 Amp                                           | 1              |
| 49                               | Outlet                                                                                | 120V 20 Amp                                      | 4              |
| 50                               | Outlet                                                                                | Lift Control Plua                                | 1              |
| 51                               | Paddle Latch                                                                          |                                                  | 2              |
| 51<br>52                         | Ramp Extension                                                                        | 48" x 84"                                        | 1              |
| 55                               | Rope Ring                                                                             |                                                  | 6              |
| 56                               | Slide Out Step                                                                        | 36" Wide                                         | 1              |
| 57                               | Spare Tire Assembly                                                                   |                                                  | 1              |
| 58                               | Strap Hanger - Lite                                                                   | 18"                                              | 1              |
| 59                               | Switch                                                                                | 3 - 12V Switches<br>1 - 12V Switch<br>12v Cutoff | 2              |
| 60                               | Switch                                                                                | 1 - 12V Switch                                   | 1              |
| 61                               | Switch                                                                                | 12v Cutoff                                       | 1              |
| 62                               | Switch                                                                                | Awning Command                                   | 1 !            |
| 63                               | Tail_Light                                                                            | Slimline                                         | 4              |
| 64                               | Tire                                                                                  | ST235/80R16                                      | 6              |
| 65<br>69                         | Tongue Cover - Lite<br>Winch Plate                                                    |                                                  |                |