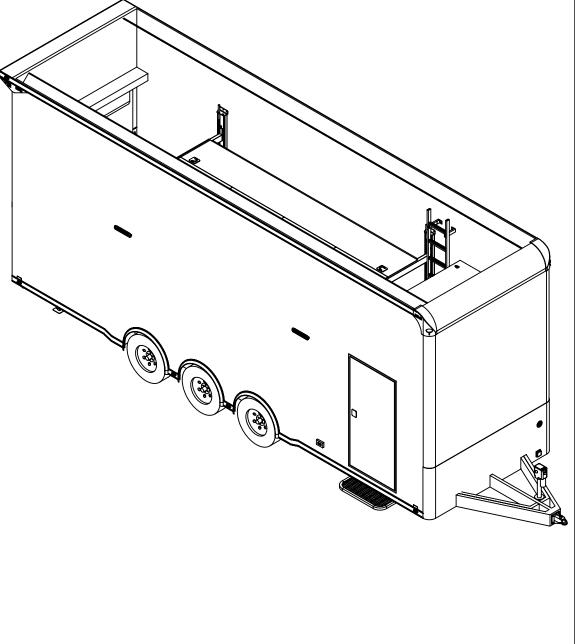

## PROPRIETARY AND CONFIDENTIAL

THE INFORMATION CONTAINED IN THIS DRAWING IS THE SOLE PROPERTY OF INTECH TRAILERS. ANY REPRODUCTION IN PART OR AS A WHOLE WITHOUT THE WRITTEN PERMISSION OF INTECH TRAILERS IS PROHIBITED.

inTech Trailers SCALE: 1:55 NAME DATE inTech - Lite Stacker DRAWN 8/15/24 ALL DIMENSIONS ARE IN INCHES AND ARE NOMINAL. DIMENSIONS ON ACTUAL TRAILER MAY VARY FROM WHAT IS SHOWN ON PRINT BASED ON ACTUAL FRAMING AND TRAILER STRUCTURE, UNLESS NOTED AS CRITICAL BSL8.5x28TTA4 - STANDARD BOM

DWG. NO. SHEET 1 OF 5 REV. BSL8.5x28TTA Trailer Assembly - Standard







INTERIOR FRONT SECTION C-C

## PROPRIETARY AND CONFIDENTIAL

THE INFORMATION CONTAINED IN THIS DRAWING IS THE SOLE PROPERTY OF INTECH TRAILERS. ANY REPRODUCTION IN PART OR AS A WHOLE WITHOUT THE WRITTEN PERMISSION