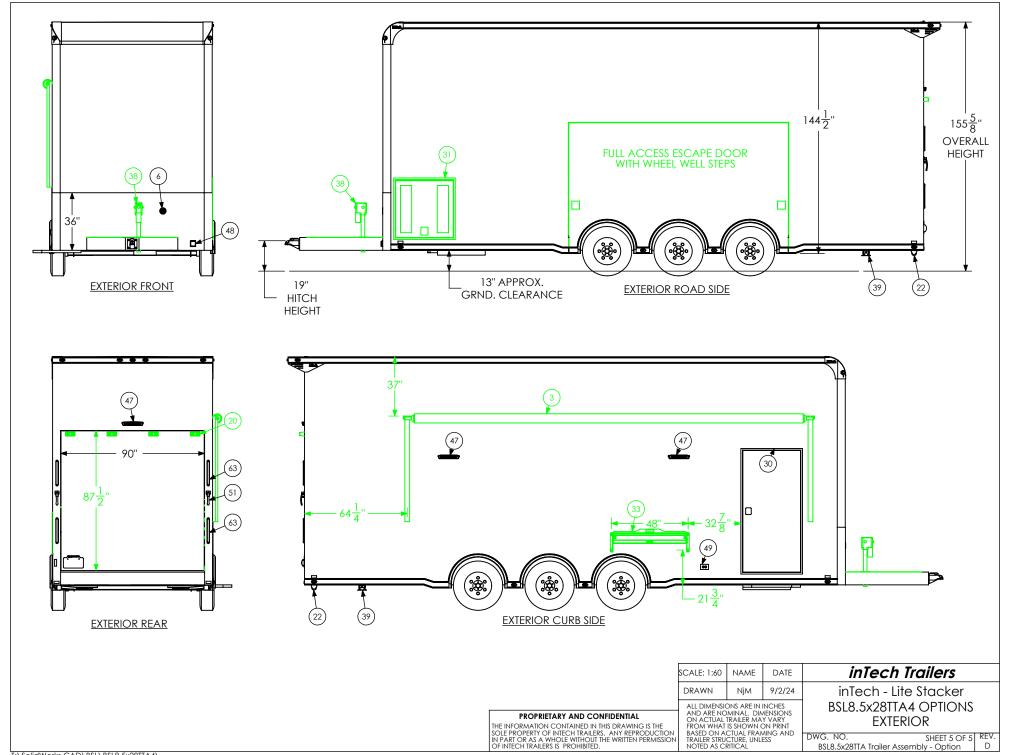

## PROPRIETARY AND CONFIDENTIAL

THE INFORMATION CONTAINED IN THIS DRAWING IS THE SOLE PROPERTY OF INTECH TRAILERS. ANY REPRODUCTION IN PART OR AS A WHOLE WITHOUT THE WRITTEN PERMISSION OF INTECH TRAILERS IS PROHIBITED.

THE INFORMATION CONTAINED IN THIS DRAWING IS THE SOLE PROPERTY OF INTECH TRAILERS. ANY REPRODUCTION IN PART OR AS A WHOLE WITHOUT THE WRITTEN PERMISSION OF INTECH TRAILERS IS PROHIBITED.

ALL DIMENSIONS ARE IN INCHES AND ARE NOMINAL. DIMENSIONS ON ACTUAL TRAILER MAY VARY FROM WHAT IS SHOWN ON PRINT BASED ON ACTUAL FRAMING AND TRAILER STRUCTURE. UNLESS NOTED AS CRITICAL

WG. NO. SHEET 1 OF 5 BSL8.5x28TTA Trailer Assembly - Option D DWG. NO.