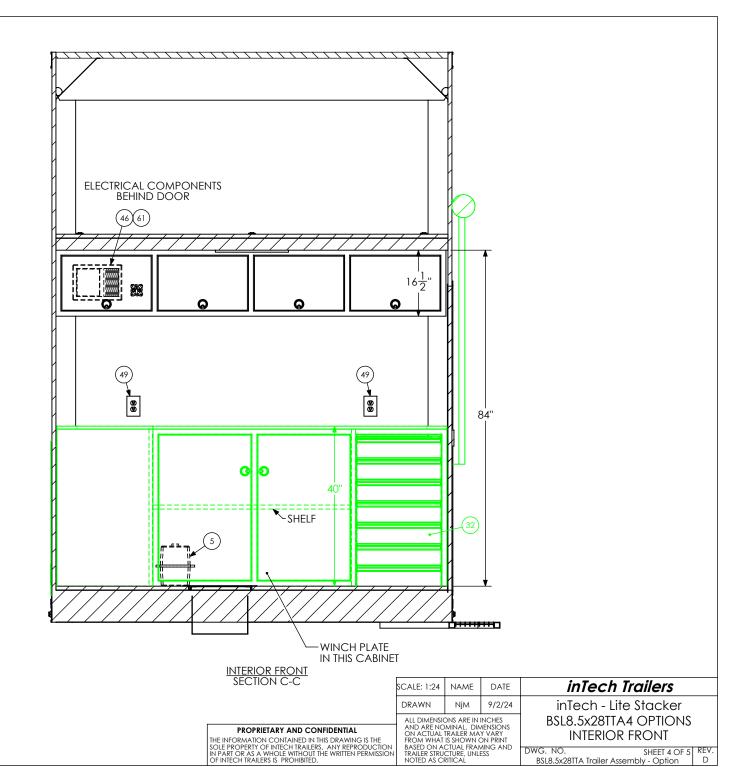

## PROPRIETARY AND CONFIDENTIAL

THE INFORMATION CONTAINED IN THIS DRAWING IS THE SOLE PROPERTY OF INTECH TRAILERS. ANY REPRODUCTION IN PART OR AS A WHOLE WITHOUT THE WRITTEN PERMISSION OF INTECH TRAILERS IS PROHIBITED.

| SCALE: 1:24 | NAME | DATE    | inTech Trailers       |
|-------------|------|---------|-----------------------|
| DRAWN       | NjM  | 8/15/24 | inTech - Lite Stacker |
|             |      |         |                       |

ALL DIMENSIONS ARE IN INCHES AND ARE NOMINAL. DIMENSIONS ON ACTUAL TRAILER MAY VARY FROM WHAT IS SHOWN ON PRINT BASED ON ACTUAL FRAMING AND TRAILER STRUCTURE. UNLESS NOTED AS CRITICAL

BSL8.5x28TTA4 - STANDARD INTERIOR FRONT

DWG. NO. WG. NO. SHEET 4 OF 5 REV. BSL8.5x28TTA Trailer Assembly - Standard D

| TEM<br>NO.                       | FILE NAME                                                                             | DESCRIPTION                                      | QTY            |
|----------------------------------|---------------------------------------------------------------------------------------|--------------------------------------------------|----------------|
| 1                                | Airline Track                                                                         |                                                  | 1 2            |
| <u>2</u><br>3                    | Attic - BSL<br>Awning                                                                 |                                                  | Ī              |
|                                  | Awning                                                                                | 21' Power                                        | 1              |
| 4                                | Axle, Dexter                                                                          | 6000#, 22.5 UP, 93HF, 78AB T                     | 3              |
| 5                                | Battery Box                                                                           |                                                  | 1              |
| 6                                | Battery Vent                                                                          |                                                  |                |
| 18                               | BSL Cabinet, L-Base                                                                   |                                                  | 1              |
| 19                               | BSL Cabinet, Overhead Bumpers                                                         | 3"                                               | ++             |
| 20<br>21<br>22<br>25<br>27       | Cast Corners                                                                          | <u> </u>                                         | + +            |
| 22                               | Cast Corners<br>Caster Wheel                                                          |                                                  | 1 2            |
| 25                               | Coupler - Flat Nose                                                                   | 25K - Bulldog                                    | 1              |
| 27                               | Cover, Spring Assist                                                                  | 2011 2011 409                                    | Τi             |
| 28                               | D-Ring                                                                                | 5,000                                            | 8              |
| 29                               | Door Caddy Intech                                                                     | 0,000                                            | Ηĭ             |
|                                  | Door, Entrance                                                                        | 36" x 76" RHS                                    | + i            |
| 31                               | Door, Generator                                                                       | 36" x 36"                                        | Τi             |
| 32                               | Drawer Insert                                                                         | 36" x 36"<br>7 Drawer (inTech) 24"               | İ              |
| 33                               | Flip Down Shelf                                                                       | , , , , , , , , , , , , , , , , , , ,            | 2              |
| 30<br>31<br>32<br>33<br>35<br>36 | Gen Slides - Lite Trailers                                                            |                                                  | 1              |
| 36                               | In-Floor Compartment - Lite                                                           | Hydraulics Box (14"x30")                         |                |
| 37                               | Jack in the Pouch Assembly                                                            |                                                  | 1              |
| 38<br>39                         | Jack, Power                                                                           | 4500#                                            | <u> </u>       |
| <del>39</del><br>40              | Jack, Power Jack, Stabilizer Ladder - BSL LICENSE PLATE BRACKET Lift Assembly SS -BSL | 16" x 106"                                       | $+\frac{7}{1}$ |
| 41                               | LUGUGEI - BSL                                                                         | 10 X 100                                         | +              |
| 42                               | Lift Assembly SS -BSL                                                                 | 14'                                              | Τi             |
| 43                               | Lift Ramp Storage Assembly                                                            |                                                  | Τi             |
| 44                               | Light                                                                                 | 18" 12v LED                                      | 8              |
| 45                               | Light, License Plate                                                                  | 10 121 225                                       | T i            |
| 46                               | Load Center                                                                           | 30 Amp L/C - 60 Amp Conv                         | 1              |
| 47                               | Loading Light - LED                                                                   | 13.7" 12V Loading Light                          | 3              |
| 48                               | Motorbase Plug                                                                        | 30 Amp                                           | 1              |
| 49                               | Outlet                                                                                | 120V 20 Amp                                      | 4              |
| 50                               | Outlet                                                                                | Lift Control Plua                                | 1              |
| 51                               | Paddle Latch                                                                          |                                                  | 2              |
| 51<br>52                         | Ramp Extension                                                                        | 48" x 84"                                        | 1              |
| 55                               | Rope Ring                                                                             |                                                  | 6              |
| 56                               | Slide Out Step                                                                        | 36" Wide                                         | 1              |
| 57                               | Spare Tire Assembly                                                                   |                                                  | 1              |
| 58                               | Strap Hanger - Lite                                                                   | 18"                                              | 1              |
| 59                               | Switch                                                                                | 3 - 12V Switches<br>1 - 12V Switch<br>12v Cutoff | 2              |
| 60                               | Switch                                                                                | 1 - 12V Switch                                   | 1              |
| 61                               | Switch                                                                                | 12v Cutoff                                       | 1              |
| 62                               | Switch                                                                                | Awning Command                                   | 1 !            |
| 63                               | Tail_Light                                                                            | Slimline                                         | 4              |
| 64                               | Tire                                                                                  | ST235/80R16                                      | 6              |
| 65<br>69                         | Tongue Cover - Lite<br>Winch Plate                                                    |                                                  |                |