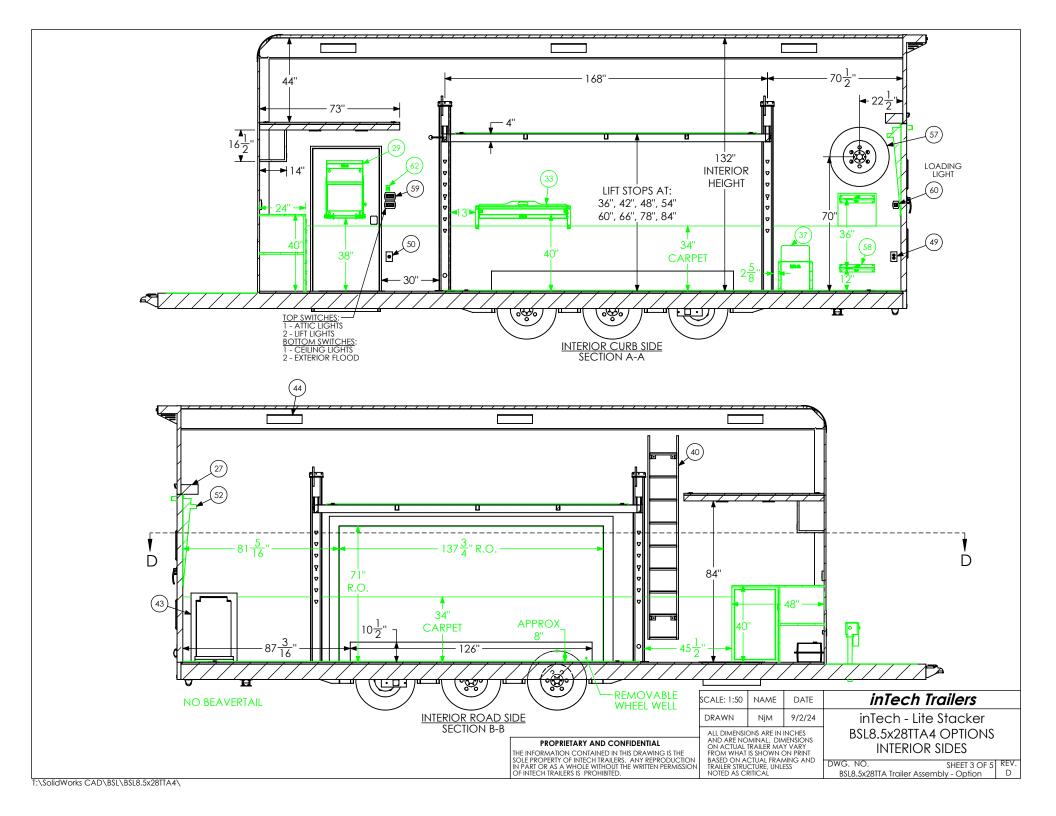

## PROPRIETARY AND CONFIDENTIAL

THE INFORMATION CONTAINED IN THIS DRAWING IS THE SOLE PROPERTY OF INTECH TRAILERS. ANY REPRODUCTION IN PART OR AS A WHOLE WITHOUT THE WRITTEN PERMISSION OF INTECH TRAILERS IS PROHIBITED.

THE INFORMATION CONTAINED IN THIS DRAWING IS THE SOLE PROPERTY OF INTECH TRAILERS. ANY REPRODUCTION IN PART OR AS A WHOLE WITHOUT THE WRITTEN PERMISSION OF INTECH TRAILERS IS PROHIBITED.

ALL DIMENSIONS ARE IN INCHES AND ARE NOMINAL. DIMENSIONS ON ACTUAL TRAILER MAY VARY FROM WHAT IS SHOWN ON PRINT BASED ON ACTUAL FRAMING AND TRAILER STRUCTURE. UNLESS NOTED AS CRITICAL

WG. NO. SHEET 1 OF 5 BSL8.5x28TTA Trailer Assembly - Option D DWG. NO.