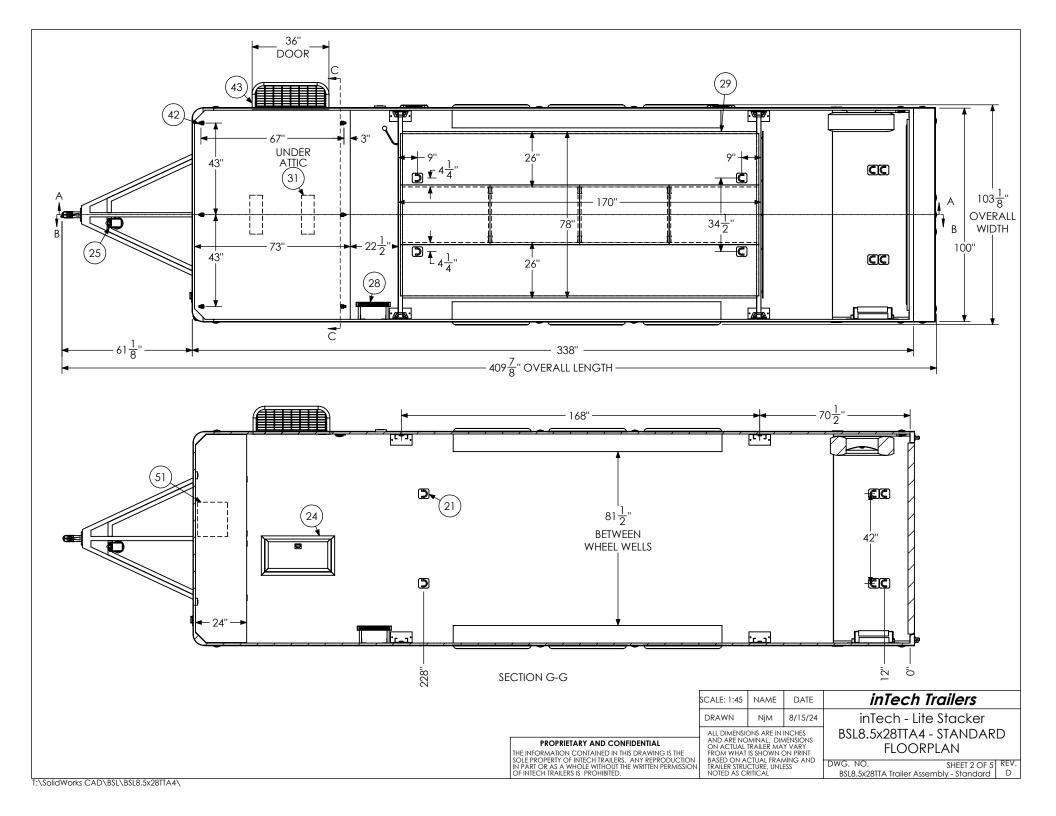

## PROPRIETARY AND CONFIDENTIAL

THE INFORMATION CONTAINED IN THIS DRAWING IS THE SOLE PROPERTY OF INTECH TRAILERS. ANY REPRODUCTION IN PART OR AS A WHOLE WITHOUT THE WRITTEN PERMISSION OF INTECH TRAILERS IS PROHIBITED.

inTech Trailers SCALE: 1:55 NAME DATE inTech - Lite Stacker DRAWN 8/15/24 ALL DIMENSIONS ARE IN INCHES AND ARE NOMINAL. DIMENSIONS ON ACTUAL TRAILER MAY VARY FROM WHAT IS SHOWN ON PRINT BASED ON ACTUAL FRAMING AND TRAILER STRUCTURE, UNLESS NOTED AS CRITICAL BSL8.5x28TTA4 - STANDARD BOM

DWG. NO. SHEET 1 OF 5 REV. BSL8.5x28TTA Trailer Assembly - Standard







INTERIOR FRONT SECTION C-C

## PROPRIETARY AND CONFIDENTIAL

THE INFORMATION CONTAINED IN THIS DRAWING IS THE SOLE PROPERTY OF INTECH TRAILERS. ANY REPRODUCTION IN PART OR AS A WHOLE WITHOUT THE WRITTEN PERMISSION OF INTECH TRAILERS IS PROHIBITED.

| SCALE: 1:24 | NAME | DATE    | inTech Trailers       |
|-------------|------|---------|-----------------------|
| DRAWN       | NjM  | 8/15/24 | inTech - Lite Stacker |
|             |      |         |                       |

ALL DIMENSIONS ARE IN INCHES AND ARE NOMINAL. DIMENSIONS ON ACTUAL TRAILER MAY VARY FROM WHAT IS SHOWN ON PRINT BASED ON ACTUAL FRAMING AND TRAILER STRUCTURE. UNLESS NOTED AS CRITICAL

BSL8.5x28TTA4 - STANDARD INTERIOR FRONT

DWG. NO. WG. NO. SHEET 4 OF 5 REV. BSL8.5x28TTA Trailer Assembly - Standard D



| TEM<br>