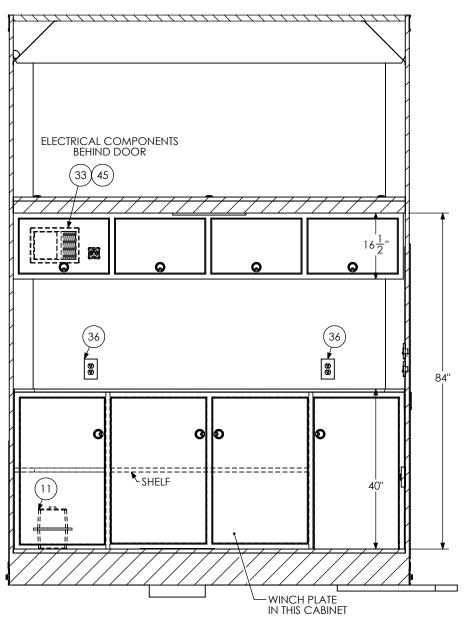

## PROPRIETARY AND CONFIDENTIAL

THE INFORMATION CONTAINED IN THIS DRAWING IS THE SOLE PROPERTY OF INTECH TRAILERS. ANY REPRODUCTION IN PART OR AS A WHOLE WITHOUT THE WRITTEN PERMISSION OF INTECH TRAILERS IS PROHIBITED.

| SCALE: 1:24 | NAME | DATE    | inTech Trailers       |
|-------------|------|---------|-----------------------|
| DRAWN       | NjM  | 8/15/24 | inTech - Lite Stacker |
|             |      |         |                       |

ALL DIMENSIONS ARE IN INCHES AND ARE NOMINAL. DIMENSIONS ON ACTUAL TRAILER MAY VARY FROM WHAT IS SHOWN ON PRINT BASED ON ACTUAL FRAMING AND TRAILER STRUCTURE. UNLESS NOTED AS CRITICAL

BSL8.5x28TTA4 - STANDARD INTERIOR FRONT