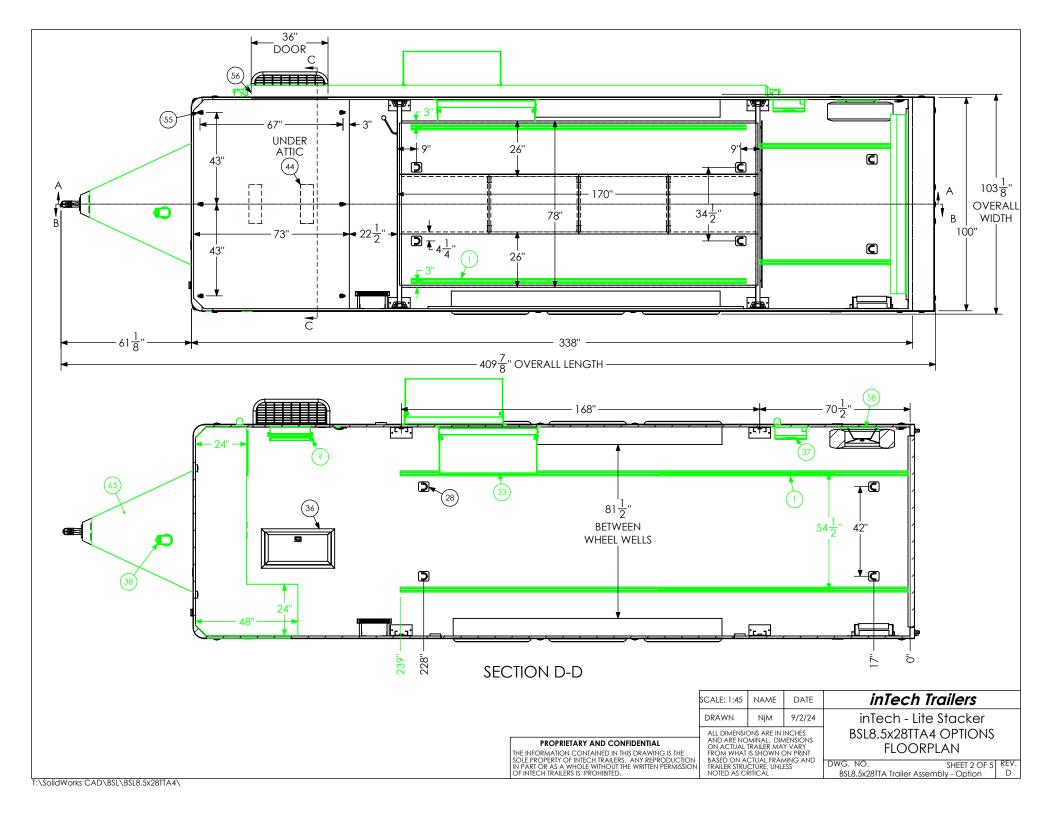

THE INFORMATION CONTAINED IN THIS DRAWING IS THE SOLE PROPERTY OF INTECH TRAILERS. ANY REPRODUCTION IN PART OR AS A WHOLE WITHOUT THE WRITTEN PERMISSION OF INTECH TRAILERS IS PROHIBITED.

ALL DIMENSIONS ARE IN INCHES AND ARE NOMINAL. DIMENSIONS ON ACTUAL TRAILER MAY VARY FROM WHAT IS SHOWN ON PRINT BASED ON ACTUAL FRAMING AND TRAILER STRUCTURE. UNLESS NOTED AS CRITICAL

WG. NO. SHEET 1 OF 5 BSL8.5x28TTA Trailer Assembly - Option D DWG. NO.